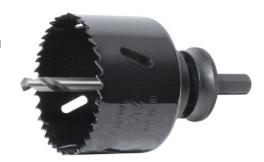

# Keyhole saws made of HSS bi-metal

## **Application**

For sawing circular holes in unalloyed steel (up to 700 N/mm²), non-ferrous metals, light metals, plastics, plaster, fibre and plywood boards, light-weight building boards and general wood processing.

#### Version

- High degree of concentricity
- Solid base plate with improved stability
- Cutting depth maximum 38 mm
- Drill bit can be replaced with other commercially available mounts
- Excludes mounting shank and drill bit; please order separately!
- In individual packages, with information regarding cutting values

### Advantage

- Lateral slots in the body help to remove cut parts
- More even cut, reduced vibration and heat generation and less force required thanks to variable teeth spacing with 4/6 teeth per inch