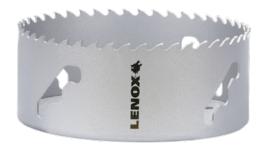

## **SPEED SLOT carbide hole saws**

Extremely powerful

## Version:

- High-performance carbide is welded to the cutting edge to ensure durability and prevent
- The aggressive tooth design cuts through wood, steel, stainless steel, cast iron, fibre cement and plaster
- lateral, step-shaped opening to enable easy removal of the drill core
- Arbour and centring drills: See bi-metal hole saws art. 53847 300 to 321

## Advantage:

- extremely long service life
- cuts virtually all materials with ease

| Art. no. | 53847 527 |
|----------|-----------|
| Diameter | 127 mm    |