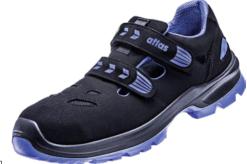

## Safety sandals SL 465 XP S1P

Execution:

- Dynamic temperature regulation thanks to "clima-stream" concept
- Active moisture regulation thanks to active-X functional lining
- 3D damping system for gentle and fatigue-free walking
- Metal-free penetration resistance
- Removable insoles
- With rip tape fastening
- Width 10
- Anti-slip (SRC)
- Suitable for orthopaedic insoles in accordance with DGUV 112-191

| Art. no.                 | 55910 066   |  |
|--------------------------|-------------|--|
| Brand                    | ATLAS       |  |
| Manufacturer Part Number | 22400-42    |  |
| Category                 | П           |  |
| EN standard              | 20345       |  |
| Safety category          | S1P         |  |
| Model                    | SL 465 XP   |  |
| Gender                   | Unisex      |  |
| Material of outsole      | PU          |  |
| Material of cap          | Aluminium   |  |
| Material of shoes upper  | Textile     |  |
| Size                     | 42          |  |
| Colour                   | Black, Blue |  |
| ESD-capable              | Yes         |  |
| Approval mark            | ESD         |  |
| Gross Weight             | 1.310 kg    |  |
| Product Group            | 5SF         |  |