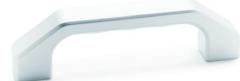

## MATERIAL

Aluminium, epoxy resin coating, glossy finish.

COLOUR

White similar to RAL 9002.

**STANDARD EXECUTION** Threaded blind holes.

## FEATURES AND APPLICATIONS

This handle, of white colour, is particularly suitable for applications on medical and hospital equipment and on food processing machines whose parts, for hygienic reasons, must be frequently cleaned. Its solid shape without cavities prevents unhealty residues from depositing. Its glossy surface allows a perfect cleaning.