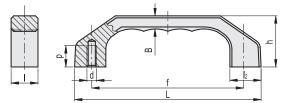

RoHS

| Code              | f   | d  | р  | L   | В    | h  | I  | 12 | 52  |
|-------------------|-----|----|----|-----|------|----|----|----|-----|
| RHAG-22.R120.9002 | 120 | M6 | 12 | 146 | 10.5 | 39 | 22 | 24 | 130 |
| RHAG-25.R140.9002 | 140 | M8 | 15 | 170 | 12   | 45 | 25 | 28 | 193 |
| RHAG-28.R160.9002 | 160 | M8 | 15 | 194 | 13.5 | 52 | 28 | 32 | 300 |