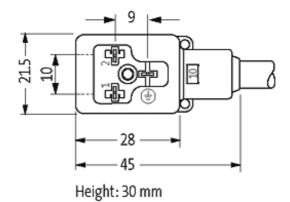

### Form

10041

| Technical Data                |                                        |  |
|-------------------------------|----------------------------------------|--|
| Operating voltage             | 110 V AC/DC (95121 V AC/DC)            |  |
| Operating current per contact | max. 4 A                               |  |
| Switch off peak               | max. 250 V                             |  |
| Switch off delay time         | max. 20 ms                             |  |
| Locking of ports              | M3 (recommended torque 0.4 Nm)         |  |
| Protection                    | IP67 inserted and tightened (EN 60529) |  |
| Housing                       | Black plastic (gray on request)        |  |
| Cables                        |                                        |  |
| Cable number                  | 226                                    |  |
| No./diameter of wires         | 3 × 0.75 mm²                           |  |
| Wire isolation                | PVC (bk, num, gnye)                    |  |
| C-track properties            | 2 Mio.                                 |  |
| Jacket Color                  | gray                                   |  |
| Shore hardness outer jacket   | 85 ± 5A                                |  |
| Material (jacket)             | PUR/PVC (UL/CSA)                       |  |
| Outer diameter                | approx. 5.9 mm                         |  |
| Bend radius (fixed)           | 10 × outer Ø                           |  |
| Bend radius (moving)          | 15 × outer Ø                           |  |
| Temperature range (fixed)     | -30+80 °C                              |  |
| Temperature range (mobile)    | -5+80 °C                               |  |
| General data                  |                                        |  |
| Temperature range             | -25+85 °C, depending on cable quality  |  |
|                               |                                        |  |