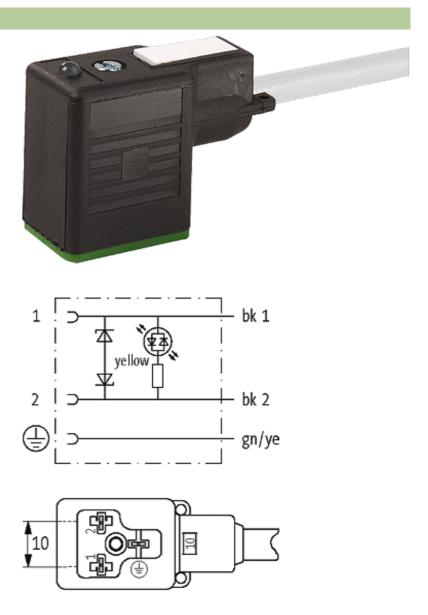

### **MSUD VALVE PLUG FORM B 10 MM**

PUR 3X0.75 GRAY, 3m

Form B (10 mm) 110 V AC/DC with LED and suppression

Further cable lengths on request. Plastic housings with good resistance against chemicals and oils. The resistance to aggressive media should be individually tested for your application. Further details on request.

### Form

10041

| Technical Data                |                                        |  |
|-------------------------------|----------------------------------------|--|
| Operating voltage             | 110 V AC/DC (95121 V AC/DC)            |  |
| Operating current per contact | max. 4 A                               |  |
| Switch off peak               | max. 250 V                             |  |
| Switch off delay time         | max. 20 ms                             |  |
| Locking of ports              | M3 (recommended torque 0.4 Nm)         |  |
| Protection                    | IP67 inserted and tightened (EN 60529) |  |
| Housing                       | Black plastic (gray on request)        |  |
| Cables                        |                                        |  |
| Cable number                  | 226                                    |  |
| No./diameter of wires         | 3 × 0.75 mm²                           |  |
| Wire isolation                | PVC (bk, num, gnye)                    |  |
| C-track properties            | 2 Mio.                                 |  |
| Jacket Color                  | gray                                   |  |
| Shore hardness outer jacket   | 85 ± 5A                                |  |
| Material (jacket)             | PUR/PVC (UL/CSA)                       |  |
| Outer diameter                | approx. 5.9 mm                         |  |
| Bend radius (fixed)           | 10 × outer Ø                           |  |
| Bend radius (moving)          | 15 × outer Ø                           |  |
| Temperature range (fixed)     | -30+80 °C                              |  |
| Temperature range (mobile)    | -5+80 °C                               |  |
| General data                  |                                        |  |
| Temperature range             | -25+85 °C, depending on cable quality  |  |
|                               |                                        |  |