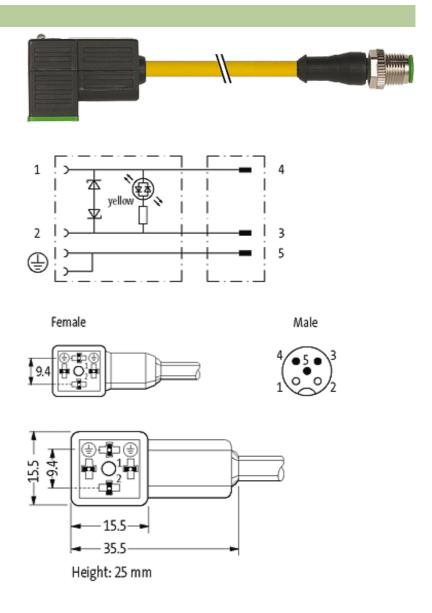

## M12 MALE 0° / MSUD VALVE PLUG FORM CI 9.4 MM

PVC 3X0.75 YELLOW, 3m

Form CI (9.4 mm) – M12, male straight LED and suppression 3-pole

Further cable lengths on request. Plastic housings with good resistance against chemicals and oils. The resistance to aggressive media should be individually tested for your application. Further details on request.

## Illustration

stay connected

Product may differ from Image

## **Approvals**

| E | - | r | n | 'n |
|---|---|---|---|----|
| ш | U | ш | ш | L  |

41041

| 41041                                         |  |
|-----------------------------------------------|--|
|                                               |  |
| 24 V AC ±20 % / DC ±25 %                      |  |
| max. 4 A                                      |  |
| max. 55 V                                     |  |
| max. 20 ms                                    |  |
| M3/M12 × 1 mm (recommended torque 0.4/0.6 Nm) |  |
| IP67 inserted and tightened (EN 60529)        |  |
| Black plastic (gray on request)               |  |
|                                               |  |
| 016                                           |  |
| $3 \times 0.75 \text{ mm}^2$                  |  |
| PVC (bk, num, gnye)                           |  |
| yellow                                        |  |
| 80 ± 5A                                       |  |
| PVC                                           |  |
| approx. 5.9 mm                                |  |
| 5 × outer Ø                                   |  |
| 10 × outer Ø                                  |  |
| -30+70 °C                                     |  |
| -5+70 °C                                      |  |
|                                               |  |
| CZ                                            |  |
| 85444290                                      |  |
| 1                                             |  |
|                                               |  |