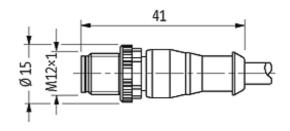

## M12 MALE 0° / MSUD VALVE PLUG FORM CI 9.4 MM

PVC 3X0.75 YELLOW, 3m

Form CI (9.4 mm) – M12, male straight LED and suppression 3-pole

Further cable lengths on request. Plastic housings with good resistance against chemicals and oils. The resistance to aggressive media should be individually tested for your application. Further details on request.

## **Approvals**

| E | - | r | n | 'n |
|---|---|---|---|----|
| ш | U | ш | ш | L  |

41041

| 41041                                         |  |
|-----------------------------------------------|--|
|                                               |  |
| 24 V AC ±20 % / DC ±25 %                      |  |
| max. 4 A                                      |  |
| max. 55 V                                     |  |
| max. 20 ms                                    |  |
| M3/M12 × 1 mm (recommended torque 0.4/0.6 Nm) |  |
| IP67 inserted and tightened (EN 60529)        |  |
| Black plastic (gray on request)               |  |
|                                               |  |
| 016                                           |  |
| $3 \times 0.75 \text{ mm}^2$                  |  |
| PVC (bk, num, gnye)                           |  |
| yellow                                        |  |
| 80 ± 5A                                       |  |
| PVC                                           |  |
| approx. 5.9 mm                                |  |
| 5 × outer Ø                                   |  |
| 10 × outer Ø                                  |  |
| -30+70 °C                                     |  |
| -5+70 °C                                      |  |
|                                               |  |
| CZ                                            |  |
| 85444290                                      |  |
| 1                                             |  |
|                                               |  |