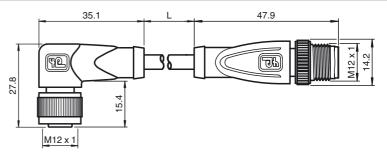

# **Dimensions**

## **Technical data**

| General specifications |                |
|------------------------|----------------|
| Number of pins         | 3              |
| Connection 1           | socket         |
| Construction type 1    | right angle    |
| Threading 1            | M12            |
| Connection 2           | Male connector |
| Construction type 2    | straight       |
| Threading 2            | M12            |
|                        |                |