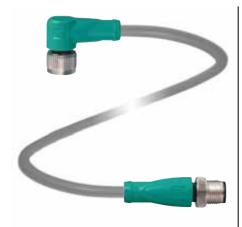

### V11-W-25M-PUR-V11-G

Connecting cable, M12 to M12, PUR cable 3-pin

### **Features**

- Knurled nut suitable for tool assembly
- Immunity to vibration, with mechanical latching
- Gold-plated and machined contacts
- Degree of protection IP67 / IP68 / IP69K
- Halogen-free
- Suitable for 2- and 3-wire technology