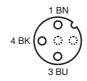

| for temperatures over 80 °C (176 °F) reduced elongation at tear |

Diecast zinc

# Pollution Degree 3 Mechanical specifications

# Contact elements spring-loaded contact socket Pin diameter 1 mm

# Degree of protection IP67 / IP68 / IP69k

| Contacts        | CuSn / Au    |
|-----------------|--------------|
| Contact surface | Au           |
| Body            | TPU, green   |
| Cable           | PUR          |
| Clatted put     | Diocast zino |

Core insolation PP
Cable fine-strand, flexible
Sheath diameter Ø4.8 mm

Sheath diameter Ø4.8 mm

Bending radius > 10 x cable diameter, moving

Bending radius > 10 x cable diam

Color grey

Cores 3 x 0.34 mm<sup>2</sup>

Conductor construction 19 x 0.15 mm Ø

Length L 25 m

Contact material 94 V-2 Housing 94 V-2

# **Electrical connection**