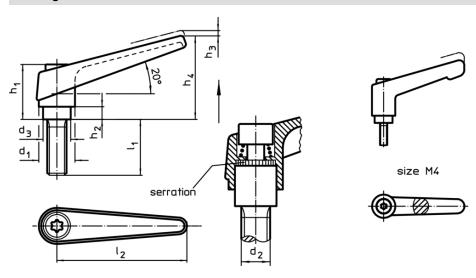

## **Drawing**

## **Order information**

| Dimensions     |                |                |                |                |                |                |                |                | I   | Art. No.   |
|----------------|----------------|----------------|----------------|----------------|----------------|----------------|----------------|----------------|-----|------------|
| d <sub>1</sub> | d <sub>2</sub> | l <sub>1</sub> | d <sub>3</sub> | h <sub>1</sub> | h <sub>2</sub> | h <sub>3</sub> | h <sub>4</sub> | l <sub>2</sub> |     |            |
|                | [mm]           |                |                |                |                |                |                |                | [g] |            |
| black          |                |                |                |                |                |                |                |                |     |            |
| 18             | M8             | 63             | 13.5           | 31             | 6.5            | 3              | 45             | 62             | 89  | 24390.0394 |