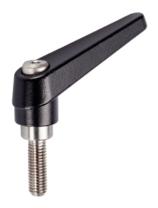

# Adjustable Clamping Levers • inner parts from stainless steel, with screw

## **Product Description**

Adjustable clamping levers with rust-proof inner parts. Suitable for multiple applications, e.g. medical environments, chemical industry, and so on.

#### Lever

· Zinc die-cast, plastic coated, black, similar to RAL 9005, matt structure

#### Inner parts

• Stainless steel 1.4305

### Screw

· Stainless steel 1.4305