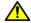

## **Application example**

### Operation

By lifting the lever the serrations are disengaged. The lever can be positioned by the serrations. On releasing the lever, the serrations are automatically re-engaged.