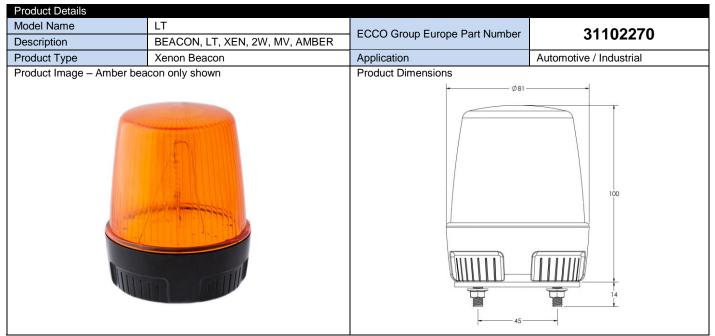

| Enclosure            | sure                    |                      |                                  |  |  |
|----------------------|-------------------------|----------------------|----------------------------------|--|--|
| IP rating            | IP 67                   | Fixing centres       | 45 mm                            |  |  |
| Cable exit           | Central base grommet    | Fastening hardware   | 2 x M5 x 14mm studs with M5 nuts |  |  |
| Cable dimensions     | 2 x 0.75mm <sup>2</sup> | Packaging            | Thin wall carton                 |  |  |
| Recommended Mounting | Upright                 | Max Fastening Torque | 3 N/m                            |  |  |
| Weight (unboxed)     | 130g                    | Weight (boxed)       | 150g                             |  |  |