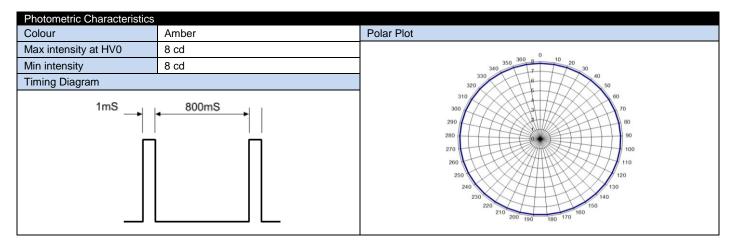

## **PRODUCT SPECIFICATION**

| Electrical Characteristics | Characteristics             |                     |                                                                                                  |  |  |
|----------------------------|-----------------------------|---------------------|--------------------------------------------------------------------------------------------------|--|--|
| Input Voltage              | 10-100V DC, 20-72V AC       | Input current       | 300mA @ 12V DC, 120mA @ 24V DC<br>77mA @ 48V DC, 66mA @ 60V DC<br>270mA @ 30V AC, 110mA @ 60V AC |  |  |
| Frequency                  | 75 FPM                      | Light Source        | Non-replaceable                                                                                  |  |  |
| Flash Mode                 | Single flash                | Flash Pattern       | N/A                                                                                              |  |  |
| Technology                 | Xenon                       | Power rating        | 2 W                                                                                              |  |  |
|                            |                             | Estimated Tube Life | 3,000 Hours                                                                                      |  |  |
| Other features             | Reverse polarity protection |                     |                                                                                                  |  |  |