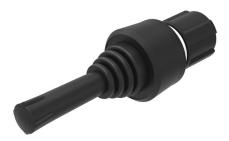

#### 45-2F0V.1010.000 - Lever switch

Attention: The preview is based on a sample product. This can differ from your current configuration.

Mounting cut-out Design

Front

Weight

Front shape

Front dimension

Front ring colour

Front ring material

**Other Attributes** 

raised

round Ø 29.45 mm Plastic black

IP66, IP67, IP69K

Momentary Plastic

Ø 22.5 mm

0.035 kg

# Operating-/Indication partLever colourblackLever materialPlastic

IP-Rating Front protection

Actuator Switching action Housing material

Switching element

6

Function Lever switch