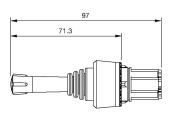

## EAO – Your Expert Partner for Human Machine Interfaces

## 45-2F0V.1010.000 - Lever switch

#### 45-2F0V.1010.000 - Lever switch



Attention: The preview is based on a sample product. This can differ from your current configuration.

Mounting cut-out Design

Front

Weight

Front shape

Front dimension

Front ring colour

Front ring material

**Other Attributes** 

raised

round Ø 29.45 mm Plastic black

IP66, IP67, IP69K

Momentary Plastic

Ø 22.5 mm

0.035 kg

# Operating-/Indication partLever colourblackLever materialPlastic

IP-Rating Front protection

Actuator Switching action Housing material

Switching element

6

Function Lever switch



## EAO – Your Expert Partner for Human Machine Interfaces

## 45-2F0V.1010.000 - Lever switch

### Dimensions



#### **Mounting cut-outs**



### Wiring diagram



## Additional information

4 positions without latch position

**Legend** Switching action: B = Momentary