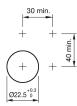

## EAO – Your Expert Partner for Human Machine Interfaces

## 45-2F0V.1010.000 - Lever switch

#### 45-2F0V.1010.000 - Lever switch



Attention: The preview is based on a sample product. This can differ from your current configuration.

Mounting cut-out Design

Front

Weight

Front shape

Front dimension

Front ring colour

Front ring material

**Other Attributes** 

raised

round Ø 29.45 mm Plastic black

IP66, IP67, IP69K

Momentary Plastic

Ø 22.5 mm

0.035 kg

# Operating-/Indication partLever colourblackLever materialPlastic

IP-Rating Front protection

Actuator Switching action Housing material

Switching element

6

Function Lever switch



## EAO – Your Expert Partner for Human Machine Interfaces

## 45-2F0V.1010.000 - Lever switch

### Dimensions



#### **Mounting cut-outs**



### Wiring diagram



## Additional information

4 positions without latch position

**Legend** Switching action: B = Momentary