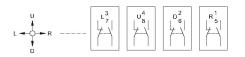

### Wiring diagram

## Additional information

4 positions without latch position

**Legend** Switching action: B = Momentary