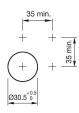

# EAO – Your Expert Partner for Human Machine Interfaces

## 14-810.918 - Buzzer

#### 14-810.918 - Buzzer



Attention: The preview is based on a sample product. This can differ from your current configuration.

Mounting

Mounting cut-out Design

### Front

Front shape Front dimension Front cap material Front cap colour

Other Attributes Weight Operating voltage

IP-Rating Front protection

Connection Method Terminal

Solder 2.8 x 0.5 mm

Ø 30,5 mm

flush

round

Ø 35 mm

Aluminium natural anodized

0,016 kg 24 V DC

IP40

Function Buzzer



# EAO – Your Expert Partner for Human Machine Interfaces

## 14-810.918 - Buzzer

### Dimensions



### Mounting cut-outs



### Wiring diagram



#### Additional information

Further information see «Technical data» The colour of anodized aluminium parts can vary due to technical production reasons