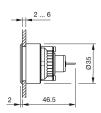

# EAO – Your Expert Partner for Human Machine Interfaces

## 14-810.918 - Buzzer

#### 14-810.918 - Buzzer



Attention: The preview is based on a sample product. This can differ from your current configuration.

Mounting

Mounting cut-out Design

### Front

Front shape Front dimension Front cap material Front cap colour

Other Attributes Weight Operating voltage

IP-Rating Front protection

Connection Method Terminal

Solder 2.8 x 0.5 mm

Ø 30,5 mm

flush

round

Ø 35 mm

Aluminium natural anodized

0,016 kg 24 V DC

IP40

Function Buzzer



# EAO – Your Expert Partner for Human Machine Interfaces

## 14-810.918 - Buzzer

### Dimensions



### Mounting cut-outs



### Wiring diagram



#### Additional information

Further information see «Technical data» The colour of anodized aluminium parts can vary due to technical production reasons