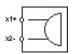

# EAO – Your Expert Partner for Human Machine Interfaces

## 14-810.918 - Buzzer

#### 14-810.918 - Buzzer



Attention: The preview is based on a sample product. This can differ from your current configuration.

Mounting

Mounting cut-out Design

### Front

Front shape Front dimension Front cap material Front cap colour

Other Attributes Weight Operating voltage

IP-Rating Front protection

Connection Method Terminal

Solder 2.8 x 0.5 mm

Ø 30,5 mm

flush

round

Ø 35 mm

Aluminium natural anodized

0,016 kg 24 V DC

IP40

Function Buzzer



# EAO – Your Expert Partner for Human Machine Interfaces

## 14-810.918 - Buzzer

### Dimensions



### Mounting cut-outs



### Wiring diagram



#### Additional information

Further information see «Technical data» The colour of anodized aluminium parts can vary due to technical production reasons