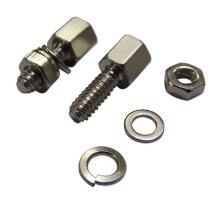

## Hex Locking Screw Set

## **Part Number Table**

| Description           | Nut Size<br>(mm) | Part Number |
|-----------------------|------------------|-------------|
| Hex Locking Screw Set | 4.8 × 1.9        | DH-023      |
|                       | 4.85 × 2.85      | DH-023-2.85 |