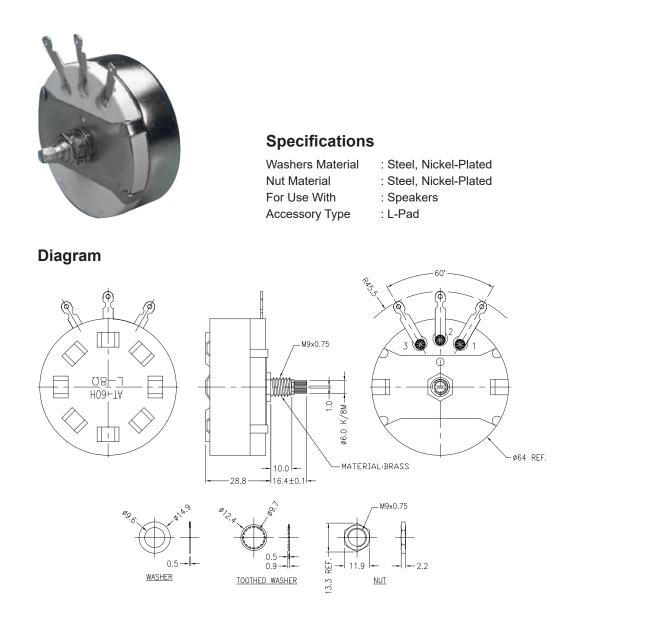

## **100W Mono L-Pad**

## **Part Number Table**

|                          | Description                                | Part Number |
|--------------------------|--------------------------------------------|-------------|
| Dimensions : Millimetres | 100W Mono L-Pad, with 2 Washers and 2 Nuts | 50-070      |