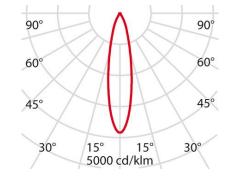

**Connected load** 14 W **Luminous flux** 1370 lm **Efficiency** 97 lm/W Colour temperature 4000K Colour rendering (CRI) 80 **IP class** 20 **Nominal voltage** 220 - 240 V **RAL 9005** Colour