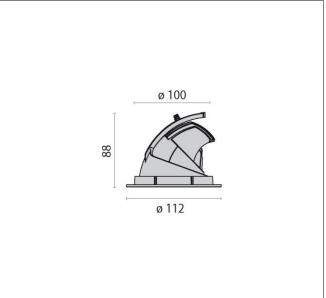

**ART.: 8432164133480** EB432 LED MEDIUM REFLECTOR

Art.: 8432164133480, EB432 LED, 14W, 4000K, Driver static, Direct / medium (2 x 11°-22°), Black, Recessed LED luminaire for indoors, consisting of: Die-cast aluminum spotlight body and ring, powder-coated, Reflector can be swivelled horizontally inwards and outwards thanks to the unique swivel mechanism, Adjustable about 60° (from -15° up to 45°, rotatable about 355°, High-brilliance spherical faceted reflector for maximum lamp performance and neutral colour rendering, Reflector in Medium design, Colour rendering index Ra > 90, Colour tolerance according to MacAdam ≤ 3 SDCM Toolless mounting, Complete with electric converter, Anchor springs, Complete with clear safety glass pane