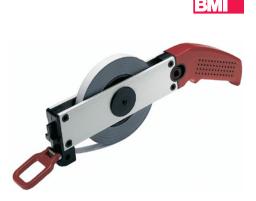

## Tape rule

On a reel, steel tape rule, painted white

## Version:

- On aluminium reel
- Impact-resistant plastic grip
- Crank arm can be easily and quickly remounted from the right side to the left
- For right-handed and left-handed use
- Two ball bearings guarantee smooth unwinding and winding
- Scale starts after approx. 10 cm
- Flextop tape end prevents tape breaking
- on a reel
- Continuous mm graduation
- Steel tape rule, painted white