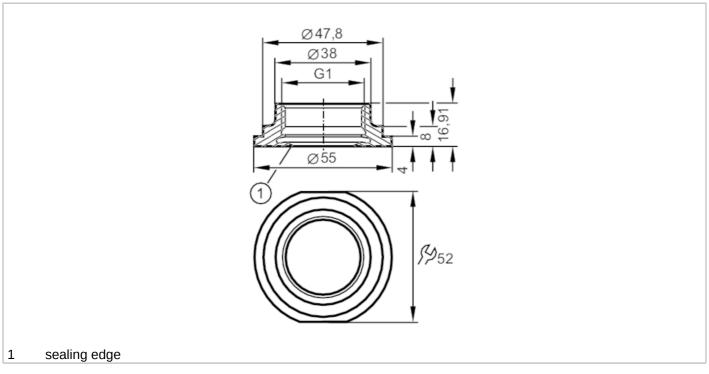

## **Process adapter for SMS pipe fitting**

ADAPT IFM-SMS DN40/1.5"

## EC 1935/2004 FCM FDA

| Application                                       |       |                                                                                                               |
|---------------------------------------------------|-------|---------------------------------------------------------------------------------------------------------------|
| Pressure rating                                   | [bar] | 40                                                                                                            |
| Tests / approvals                                 |       |                                                                                                               |
| Pressure Equipment Directive                      |       | A possible classification to PED depends on the application and has to be carried out by the user / operator. |
| Safety instructions                               |       | The compatibility between medium and product material has to be checked in all applications.                  |
| Mechanical data                                   |       |                                                                                                               |
| Weight                                            | [g]   | 139.5                                                                                                         |
| Materials                                         |       | stainless steel (1.4435 / 316L)                                                                               |
| Sensor connection                                 |       | G 1 external thread Aseptoflex Vario                                                                          |
| Process connection                                |       | SMS pipe fitting DN40 (1,5")                                                                                  |
| Surface characteristics Ra/Rz of the wetted parts |       | 0.4 / 4                                                                                                       |
| Sealing                                           |       | metal to metal                                                                                                |
| Hygienic equipment class to DIN 11866             |       | H4                                                                                                            |
| Remarks                                           |       |                                                                                                               |
| Pack quantity                                     |       | 1 pcs.                                                                                                        |