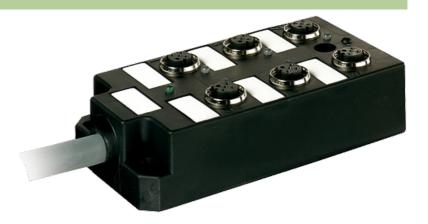

## PASSIVE-DIO° PLASTIC,6XM12.4POL,PRE-WIRED CABLE

3.0m PUR-JB 6\*0,34+3\*0,75

6-way, 4-pole PUR/PVC 3.0 m with LED for digital PNP-signals 24 V DC

Further cable lengths on request.

## Illustration

M12 Females 4-pole

stay connected

Product may differ from Image