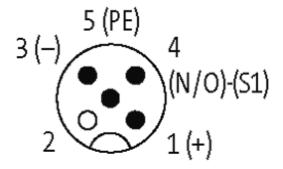

## **Approvals**

| Technical Data                |                                        |
|-------------------------------|----------------------------------------|
| Operating voltage             | 24 V DC                                |
| Operating voltage indicator   | LED (green)                            |
| Signal per port               | 1 - (31-32)                            |
| LED display per port          | LED (yellow) per signal (PNP)          |
| Operating current per contact | max. 4 A                               |
| Total current                 | max. 8 A                               |
| Locking of ports              | Screw thread M12 × 1 mm                |
| Cables                        |                                        |
| No./diameter of wires         | 6×0.34 + 3×0.75 mm <sup>2</sup>        |
| C-track properties            | 2 Mio.                                 |
| Material (jacket)             | PUR/PVC                                |
| Outer diameter                | approx. 9.1 mm                         |
| Bend radius (moving)          | 12 × outer Ø                           |
| Cable number                  | 355                                    |
| General data                  |                                        |
| Protection                    | IP67 inserted and tightened (EN 60529) |
| Dimensions H × W × D          | 100.5×54.5×25 mm                       |
| Temperature range             | -20+80 °C                              |
| Contact layout                |                                        |
| Contact 1                     | (+)                                    |
| Contact 2                     | (NC)/(S2)                              |
| Contact 3                     | (-)                                    |
| Contact 4                     | (NO)/(S1)                              |