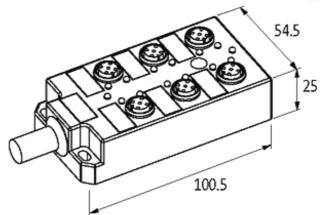

## **Approvals**

| Technical Data                |                                        |
|-------------------------------|----------------------------------------|
| Operating voltage             | 24 V DC                                |
| Operating voltage indicator   | LED (green)                            |
| Signal per port               | 1 - (31-32)                            |
| LED display per port          | LED (yellow) per signal (PNP)          |
| Operating current per contact | max. 4 A                               |
| Total current                 | max. 8 A                               |
| Locking of ports              | Screw thread M12 × 1 mm                |
| Cables                        |                                        |
| No./diameter of wires         | 6×0.34 + 3×0.75 mm <sup>2</sup>        |
| C-track properties            | 2 Mio.                                 |
| Material (jacket)             | PUR/PVC                                |
| Outer diameter                | approx. 9.1 mm                         |
| Bend radius (moving)          | 12 × outer Ø                           |
| Cable number                  | 355                                    |
| General data                  |                                        |
| Protection                    | IP67 inserted and tightened (EN 60529) |
| Dimensions H × W × D          | 100.5×54.5×25 mm                       |
| Temperature range             | -20+80 °C                              |
| Contact layout                |                                        |
| Contact 1                     | (+)                                    |
| Contact 2                     | (NC)/(S2)                              |
| Contact 3                     | (-)                                    |
| Contact 4                     | (NO)/(S1)                              |