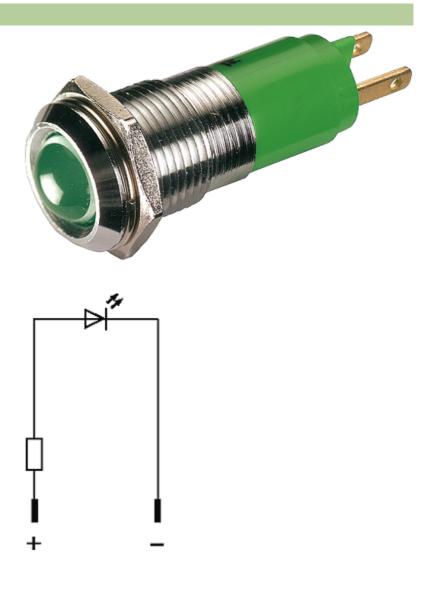

## **LED-INDICATOR GREEN**

LED 10mm - 24V DC - 20 mA - IP67

(green) 24 V DC

## Illustration

stay connected

## Product may differ from Image

| Technical Data                          |                      |
|-----------------------------------------|----------------------|
| Operating voltage                       | 24 V DC ±15 %        |
| Current consumption                     | approx. 15 mA        |
| Protection acc. to (IEC 60529/EN 60529) | IP67                 |
| General data                            |                      |
| Housing                                 | Brass, chrome plated |
| LED Ø                                   | 10 mm                |
| Front panel hole diameter Ø             | 14 mm                |
| Dimensions H × W × D                    | 16×16×45 mm          |
| Temperature range                       | -40+70 °C            |
| Connection                              | Faston 2.8 × 0.8 mm  |
| Commercial data                         |                      |
| country of origin                       | DE                   |
| customs tariff number                   | 85414010             |
| minimum order quantity                  | 10                   |