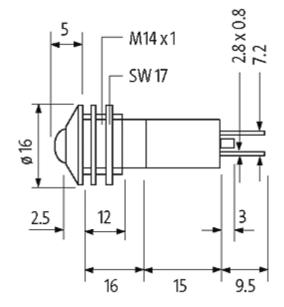

## Product may differ from Image

| Technical Data                          |                      |
|-----------------------------------------|----------------------|
| Operating voltage                       | 24 V DC ±15 %        |
| Current consumption                     | approx. 15 mA        |
| Protection acc. to (IEC 60529/EN 60529) | IP67                 |
| General data                            |                      |
| Housing                                 | Brass, chrome plated |
| LED Ø                                   | 10 mm                |
| Front panel hole diameter Ø             | 14 mm                |
| Dimensions H × W × D                    | 16×16×45 mm          |
| Temperature range                       | -40+70 °C            |
| Connection                              | Faston 2.8 × 0.8 mm  |
| Commercial data                         |                      |
| country of origin                       | DE                   |
| customs tariff number                   | 85414010             |
| minimum order quantity                  | 10                   |