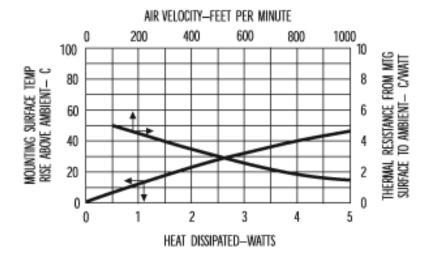

## **Thermal Curves**

Thermal 11.20

Thermal resistance value is based on a 75°C rise in natural convection