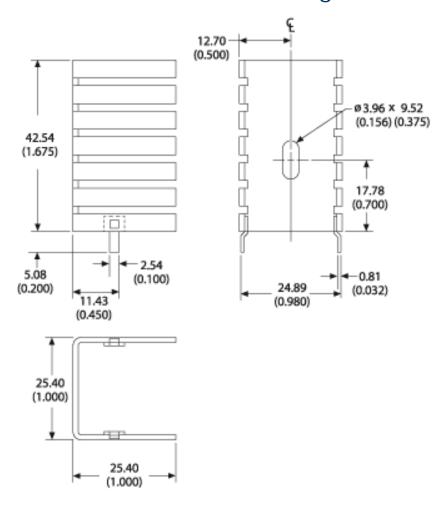

## For use with TO-220 packages

Part Number - 590302B03600G

RoH5 

Compliant



## Mechanical Outline Drawing



## **Thermal Curves**



Thermal 11.20

Thermal resistance value is based on a 75°C rise in natural convection

## **Product Information**

Part # Description Finish

590302B03600G Channel style heat sink featuring recessed slotted mounting hole and solderable tabs

Channel style heat sink featuring Black Anodize

This non-electronic component is functionally unaffected by the normal soldering or reflow processes used for semiconductor circuits. The heat resistance time or heat resistance temperature is not applicable for the component.