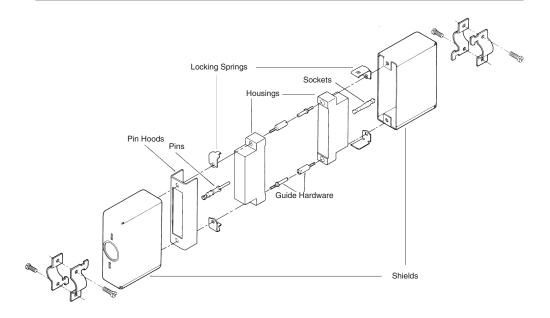

### **Featured Hardware**

- Shields (One-piece)
- Pin Hoods
- Locking Springs
- Guide Hardware

| Component Description -      |                               |                     |   | N        | lumber of Position | ons      |            |
|------------------------------|-------------------------------|---------------------|---|----------|--------------------|----------|------------|
| Con                          | nponent Description           | _                   | 6 | 14       | 20                 | 26       | 34         |
|                              | Plug Block ) _                | N I' -              | _ | 201355-1 | 201356-1           | 201359-1 | 1-201357-1 |
| STANDARD<br>HOUSINGS         | Receptacle Block Phenolic     |                     | _ | 201298-1 | 200346-2           | 200512-2 | 200838-2   |
|                              | Plug Block                    | Vally I Dhthalata   | _ | _        | 201356-3           | 201359-3 | 201357-3   |
| Pages 9234-9241              | Receptacle Block              | iallyl Phthalate —  | _ | 201298-3 | 200346-4           | 200512-3 | 200838-3   |
| 1 ugoo 020 1 02 1 1          | Plug Block                    | lolyootor           | _ | _        | _                  | _        | 213800-1   |
|                              | Receptacle Block              | olyester —          | _ | _        | _                  | _        | 213802-1   |
|                              | 100 100                       | odised              | _ | _        | _                  | _        | _          |
|                              | Piece Long Zinc               | Plated Steel        | _ | _        | _                  | _        | _          |
|                              | Al Ar                         | odised              | _ | _        | _                  | _        | _          |
|                              | 180° Two-<br>Piece Short Zinc | Plated Steel        | _ | _        | _                  | _        | _          |
|                              | Zinc                          | Plated Cast Al      | _ | _        | _                  | _        | _          |
| SHIELDS                      | 90° Two-Piece Long            | ) _                 | _ | _        | _                  | _        | _          |
| Pages 9258-9261              | 90° Two-Piece Short           |                     | _ | _        | _                  | _        | _          |
|                              | 45° Two-Piece Short           | Nickel              | _ | _        | _                  | _        | _          |
|                              | 45° Two-Piece Deep            | Plated              | _ | _        | _                  | _        | _          |
|                              | 180° One-Piece Long           | Steel               |   | 201378-2 |                    |          | 201384-2   |
|                              | 180° One-Piece Short          |                     |   | 201360-2 | 201227-2           | 201169-2 | 201165-2   |
|                              | 90° One-Piece Short           | )                   |   | 201467-2 | 201460-2           | 201468-2 | 201469-2   |
|                              | Centre Male                   |                     | _ | 200389-2 | 200389-2           | 200389-2 | 200389-2   |
| GUIDE<br>HARDWARE            | Centre Female                 | stainless Steel —   |   | 200390-2 | 200390-2           | 200390-2 | 200390-2   |
| Page 9255                    | Corner Male                   |                     |   |          |                    |          | 200833-2   |
|                              | Corner Female                 |                     |   |          |                    |          | 200835-2   |
| LOCKING SPRINGS <sup>1</sup> | Male—Nickel Plated S          |                     |   | 201921-1 | 201921-1           | 201923-1 | 201925-1   |
| Page 9254                    | Female—Stainless Ste          | eel                 |   | 201922-1 | 201922-1           |          | 201926-1   |
|                              | Internal Open End             | Nickel Plated Steel |   | 201363-4 | _                  | 201785-4 | 201786-4   |
| PIN HOODS                    | Internal Closed End           | Nickel Plated Steel | _ | _        | _                  | _        | _          |
| Pages 9256-9257              | External Closed End           | Al Iridite          | _ | _        | _                  | _        |            |
|                              | External Closed End           | Nickel Plated Steel | _ | _        | _                  | _        | _          |

Special application housings may be substituted for these standard housings. See Special Application Section.

This cable-to-cable application utilises locking springs, one-piece shields, a pin hood for pin protection and guide hardware. The shields are available with both 180° and 90° cable exits. The 180° shields are available in a long version which provides pin protection in lieu of a pin hood.

A short shield and a pin hood or a long shield can be used on one side only of a mated pair of connectors. The mating connector must use a short shield.

The 34 and 50 position connectors can be used with either centre or corner guide hardware. If centre guides are used, an additional four 4-40 screws are required to secure the locking springs. If corner guides are used, an additional two 4-40 screws will be required to attach the shield. Corner guides require four guide pins and four guide sockets for each mated pair of connectors.