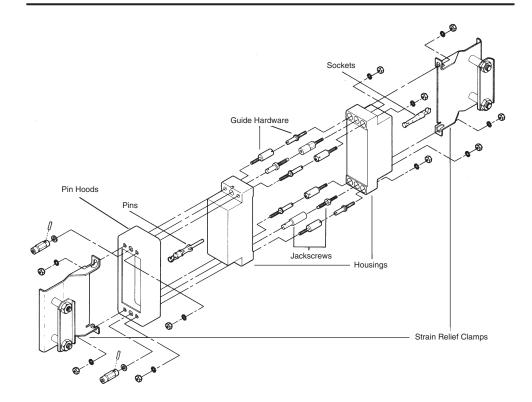

### **Featured Hardware**

- Strain Relief Clamps
- Pin Hoods
- Jackscrews
- Guide Hardware

| 0                           | Dinti                        |                       |          | N        | lumber of Position | ons      |            |
|-----------------------------|------------------------------|-----------------------|----------|----------|--------------------|----------|------------|
| Con                         | nponent Description          | _                     | 6        | 14       | 20                 | 26       | 34         |
|                             | Plug Block                   | Phenolic -            | 202758-1 | 201355-1 | 201356-1           | 201359-1 | 1-201357-1 |
|                             | Receptacle Block             | Friendic -            | 202757-1 | 201298-1 | 200346-2           | 200512-2 | 200838-2   |
| STANDARD                    | Plug Block                   | Diallyl Phthalate -   | 202758-3 | _        | 201356-3           | 201359-3 | 201357-3   |
| HOUSINGS<br>Pages 9234-9241 | Receptacle Block             | Dialiyi Fililialate - | 202757-3 | 201298-3 | 200346-4           | 200512-3 | 200838-3   |
|                             | Plug Block                   | Polyester -           | _        | _        | _                  | _        | 213800-1   |
|                             | Receptacle Block             | 1 Olyestel            | _        | _        | _                  |          | 213802-1   |
| STRAIN                      | Long   Nickel                | Plated Steel -        | _        | 201843-1 | _                  | 201845-1 | 201846-1   |
| RELIEF                      | Short Short                  | i lated Steel         | 203432-1 | 200686-1 | _                  | 201229-1 |            |
| CLAMPS                      | Long   Stainle               | ss Steel -            | _        | _        | _                  | _        |            |
| Page 9262                   | Short Stairle                | 33 01661              | _        | _        | 201237-1           |          | 201224-1   |
|                             | Fixed Male                   | Stainless Steel -     | 201092-1 | 201092-1 | 201092-1           | 201092-1 | 201092-1   |
|                             | Fixed Female                 | Otali liess oteel     | 201089-1 | 201089-1 | 201089-1           | 201089-1 | 201089-1   |
|                             | Long-Long Male               | ) _                   |          |          |                    |          |            |
| JACKSCREWS <sup>1</sup>     | Long-Long Female             | Tip: _                |          |          |                    |          |            |
| Pages 9252-9253             | Long Male                    | Stainless Steel _     |          |          |                    |          |            |
|                             | Long Female                  | Body: Die Cast Zinc   |          |          |                    |          |            |
|                             | Short-Short Male             | Die Cast Zinc         | 201827-1 | 201827-1 | 201827-1           | 201827-1 | 201827-1   |
|                             | Short-Short Female           | )                     | 201828-1 | 201828-1 | 201828-1           | 201828-1 | 201828-1   |
| GUIDE                       | Centre Male                  | _                     |          |          |                    |          |            |
| HARDWARE                    | Centre Female                | Stainless Steel -     |          |          |                    |          |            |
| Page 9255                   | Corner Male<br>Corner Female | -                     |          |          |                    |          | 200833-2   |
|                             |                              |                       |          |          |                    |          | 200835-2   |
|                             | Internal Open End            | Nickel Plated Steel   | 204258-6 | 201363-4 |                    | 201785-4 | 201786-4   |
| PIN HOODS                   | Internal Closed End          | Nickel Plated Steel   |          |          |                    |          | 202434-4   |
| Pages 9256-9257             | External Closed End          |                       | _        |          |                    | 201349-2 | 201350-2   |
|                             | External Closed End          | Nickel Plated Steel   |          |          |                    |          |            |

Special application housings may be substituted for these standard housings. See Special Application Section.

This cable-to-cable application utilises jackscrews, strain relief clamps and guide hardware. A pin hood is provided for pin protection. Sizes 6, 14, 20, 26, and 41 **do not** use guide hardware with this application.