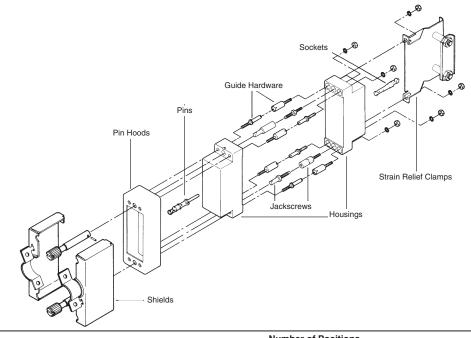

### **Featured Hardware**

- Strain Relief Clamps
- Pin Hoods
- Jackscrews
- Guide Hardware

| 0                           | Dinti                        |                       |          | N        | lumber of Position | ons      |            |
|-----------------------------|------------------------------|-----------------------|----------|----------|--------------------|----------|------------|
| Con                         | nponent Description          | _                     | 6        | 14       | 20                 | 26       | 34         |
|                             | Plug Block                   | Phenolic -            | 202758-1 | 201355-1 | 201356-1           | 201359-1 | 1-201357-1 |
|                             | Receptacle Block             | Friendic -            | 202757-1 | 201298-1 | 200346-2           | 200512-2 | 200838-2   |
| STANDARD                    | Plug Block                   | Diallyl Phthalate -   | 202758-3 | _        | 201356-3           | 201359-3 | 201357-3   |
| HOUSINGS<br>Pages 9234-9241 | Receptacle Block             | Dialiyi Fililialate - | 202757-3 | 201298-3 | 200346-4           | 200512-3 | 200838-3   |
|                             | Plug Block                   | Polyester -           | _        | _        | _                  | _        | 213800-1   |
|                             | Receptacle Block             | 1 Olyestel            | _        | _        | _                  |          | 213802-1   |
| STRAIN                      | Long   Nickel                | Plated Steel -        | _        | 201843-1 | _                  | 201845-1 | 201846-1   |
| RELIEF                      | Short Short                  | i lated Steel         | 203432-1 | 200686-1 | _                  | 201229-1 |            |
| CLAMPS                      | Long   Stainle               | ss Steel -            | _        | _        | _                  | _        |            |
| Page 9262                   | Short Stairle                | 33 01661              | _        | _        | 201237-1           |          | 201224-1   |
|                             | Fixed Male                   | Stainless Steel -     | 201092-1 | 201092-1 | 201092-1           | 201092-1 | 201092-1   |
|                             | Fixed Female                 | Otali liess oteel     | 201089-1 | 201089-1 | 201089-1           | 201089-1 | 201089-1   |
|                             | Long-Long Male               | ) _                   |          |          |                    |          |            |
| JACKSCREWS <sup>1</sup>     | Long-Long Female             | Tip: _                |          |          |                    |          |            |
| Pages 9252-9253             | Long Male                    | Stainless Steel _     |          |          |                    |          |            |
|                             | Long Female                  | Body: Die Cast Zinc   |          |          |                    |          |            |
|                             | Short-Short Male             | Die Cast Zinc         | 201827-1 | 201827-1 | 201827-1           | 201827-1 | 201827-1   |
|                             | Short-Short Female           | )                     | 201828-1 | 201828-1 | 201828-1           | 201828-1 | 201828-1   |
| GUIDE                       | Centre Male                  | _                     |          |          |                    |          |            |
| HARDWARE                    | Centre Female                | Stainless Steel -     |          |          |                    |          |            |
| Page 9255                   | Corner Male<br>Corner Female | -                     |          |          |                    |          | 200833-2   |
|                             |                              |                       |          |          |                    |          | 200835-2   |
|                             | Internal Open End            | Nickel Plated Steel   | 204258-6 | 201363-4 |                    | 201785-4 | 201786-4   |
| PIN HOODS                   | Internal Closed End          | Nickel Plated Steel   |          |          |                    |          | 202434-4   |
| Pages 9256-9257             | External Closed End          |                       | _        |          |                    | 201349-2 | 201350-2   |
|                             | External Closed End          | Nickel Plated Steel   |          |          |                    |          |            |

Special application housings may be substituted for these standard housings. See Special Application Section.

This cable-to-cable application utilises jackscrews, strain relief clamps and guide hardware. A pin hood is provided for pin protection. Sizes 6, 14, 20, 26, and 41 **do not** use guide hardware with this application.