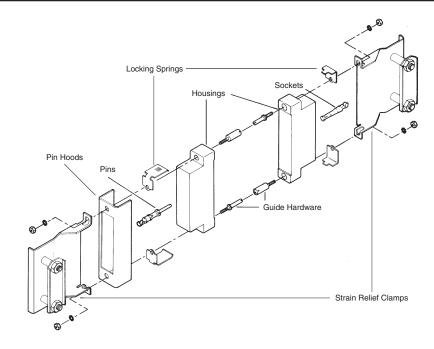

### **Featured Hardware**

- Strain Relief Clamps
- Locking Springs
- Pin Hoods
- Guide Hardware

| 0                                      |                        |                       |          | N        | lumber of Posit | ions                                                                                                |            |
|----------------------------------------|------------------------|-----------------------|----------|----------|-----------------|-----------------------------------------------------------------------------------------------------|------------|
| Con                                    | nponent Description    | _                     | 6        | 14       | 20              | 26                                                                                                  | 34         |
|                                        | Plug Block             | Dhanalia              | 202758-1 | 201355-1 | 201356-1        | 201359-1                                                                                            | 1-201357-1 |
|                                        | Receptacle Block       | Phenolic –            | 202757-1 | 201298-1 | 200346-2        | 26 356-1 201359-1 346-2 200512-2 356-3 201359-3 346-4 200512-3                                      | 200838-2   |
| STANDARD                               | Plug Block             | Diallyl Phthalate -   | 202758-3 | _        | 201356-3        | 201359-3                                                                                            | 201357-3   |
| HOUSINGS<br>Pages 9234 to 9241         | Receptacle Block       | Dialiyi Phihalate –   | 202757-3 | 201298-3 | 200346-4        | 200512-3                                                                                            | 200838-3   |
| 1 agcs 520+ to 52+1                    | Plug Block             | Polyester -           | _        | _        | _               | _                                                                                                   | 2013800-1  |
|                                        | Receptacle Block       | Folyesiel             | _        | _        | _               | _                                                                                                   | 200802-1   |
| STRAIN                                 | Long   Nieks           | l Plated Steel -      | _        | 201843-1 | _               | 201845-1                                                                                            | 201846-1   |
| RELIEF                                 | Short Short            | i Flateu Steel        | 203432-1 | 200686-1 | _               | 201229-1                                                                                            | _          |
| CLAMPS                                 | Long Stainless Steel - |                       | _        | _        | _               | _                                                                                                   | _          |
| Page 9262                              | Short Stairi           | ess sieei –           | _        | _        | 201237-1        | _                                                                                                   | 201224-1   |
|                                        | Centre Male            |                       | 200389-2 | 200389-2 | 200389-2        | 200389-2                                                                                            | 200389-2   |
| GUIDE<br>HARDWARE                      | Centre Female          | Stainless Steel -     | 200390-2 | 200390-2 | 200390-2        |                                                                                                     | 200390-2   |
| Page 9255                              | Corner Male            | Stalliless Steel      | _        | _        | _               | _                                                                                                   | 200833-2   |
|                                        | Corner Female          |                       | _        | _        | _               | 201359-1 200512-2 201359-3 200512-3                                                                 | 200835-2   |
| LOOKING CRRINGS                        | Male—Nickel Plate      | d Spring Steel        | 201921-1 | 201921-1 | 201921-1        | 201923-1                                                                                            | 201925-1   |
| LOCKING SPRINGS <sup>1</sup> Page 9254 | Female—Stainless       | Steel                 | 201922-1 | 201922-1 | 201922-1        | 26 201359-1 200512-2 201359-3 200512-3 201845-1 201229-1 200389-2 200390-2 201923-1 (Single Spring) | 201926-1   |
|                                        | Internal Open End      | Nickel Plated Steel   | 204258-6 | 201363-4 | _               | 201785-4                                                                                            | 201786-4   |
| PIN HOODS                              | Internal Closed End    | Nickel Plated Steel   | _        | _        | _               | _                                                                                                   |            |
| Pages 9256 and 9257                    | External Closed Er     | d Al Iridite          | _        | _        | _               | _                                                                                                   | _          |
| •                                      | External Closed Er     | d Nickel Plated Steel | _        | _        | _               | _                                                                                                   |            |

Special application housings may be substituted for these standard housings. See Special Application Section.

This cable-to-cable application utilises locking springs, strain relief clamps, a pin hood for pin protection and guide hardware.

The 34 and 50 position connectors can be used with either centre or corner guide hardware. If centre guide hardware is used, an additional four 4-40 screws, nuts and lockwashers are required to secure the locking springs. Corner guides require four guide pins and four guide sockets for each mated pair of connectors.