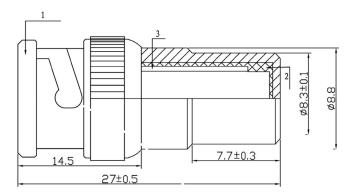

### Diagram

| Item | Part Name | Material      |
|------|-----------|---------------|
| 1    | Shell     | Zinc / Nickel |
| 2    | Insulator | Delrin        |
| 3    | Pin       | Brass Gold    |

Dimensions: Millimetres

Important Notice: This data sheet and its contents (the "Information") belong to the members of the AVNET group of companies (the "Group") or are licensed to it. No licence is granted for the use of it other than for information purposes in connection with the products to which it relates. No licence of any intellectual property rights is granted. The Information is subject to change without notice and replaces all data sheets previously supplied. The Information supplied is believed to be accurate but the Group assumes no responsibility for its accuracy or completeness, any error in or omission from it or for any use made of it. Users of this data sheet should check for themselves the Information and the suitability of the products for their purpose and not make any assumptions based on information included or omitted. Liability for loss or damage resulting from any reliance on the Information or use of it (including liability resulting from negligence or where the Group was aware of the possibility of such loss or damage arising) is excluded. This will not operate to limit or restrict the Group's liability for death or personal injury resulting from its negligence. pro-SIGNAL is the registered trademark of Premier Farnell Limited 2019.