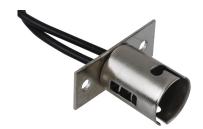

## **Specifications**

Lamp Base Type: BA15DWattage Rating: 75WVoltage Rating: 125VShell Material: Steel

Accessory Type : Lamp Holder

For Use With : DC Candelabra Bayonet Base Lamp

## **Part Number Table**

| Description                                                  | Part Number |
|--------------------------------------------------------------|-------------|
| Lamp Holder, Candelabra Bayonet,<br>BA15d, Bayonet Base Lamp | CB-25       |