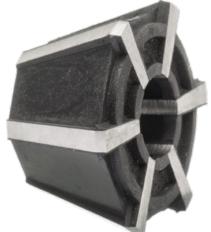

# **Rubber-Flex collets**

Accessories for Tapmatic thread cutting apparatus

# Execution:

- Clamping segments are securely attached with special rubber.
- Clamping segments move in parallel along the complete clamping range.
- High radial clamping force
- Tool shank is clamped along the entire length of the hole.

### Advantage:

- Centric and precise clamping within the entire clamping range.
- Concentricity properties remain constant even with tolerance clamping.
- Concentricity properties remain constant even with tolerance clamping