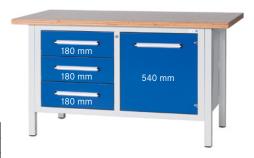

Cabinet workbench, series L 1500 Multiplex beechwood 1500 mm, 3 drawers with partial extension, 1 door

| Art. no.                                                        | 50199 024           |
|-----------------------------------------------------------------|---------------------|
| Number of drawers                                               | 3 PCS               |
| Working height                                                  | 840 mm              |
| Number of doors                                                 | 1 PCS               |
|                                                                 | 1                   |
| Worktop width                                                   | 1500 mm             |
| Pullout type                                                    | Partial extension   |
| Worktop height                                                  | 40 mm               |
| Colour of front                                                 | Optional            |
| Worktop depth                                                   | 750 mm              |
| Cabinet colour                                                  | Optional            |
| Drawer surface                                                  | 0.29 m <sup>2</sup> |
| With single pull-out safety brake                               | No                  |
| Levelling                                                       | Yes                 |
| Lock type                                                       | Cylinder lock       |
| Drawer front height                                             | 3 x 180 mm          |
| Drawer width (inner dimension)                                  | 490 mm              |
| Surface                                                         | Powder-coated       |
| Drawer width (inner dimension) x drawer depth (inner dimension) | 490 x 598 mm        |
| Load-carrying capacity                                          | 800 kg              |
| Drawer depth (inner dimension)                                  | 598 mm              |
| Load-carrying capacity per drawer                               | 70 kg               |
| Material of worktop                                             | Multiplex beech     |
| Central locking                                                 | Yes                 |
| Product Group                                                   | Prod. Gr. 586       |