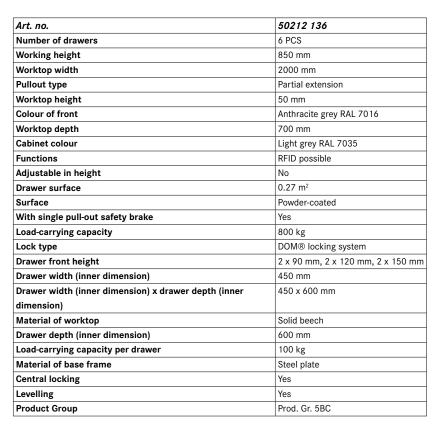

## Workbench, series WGS with undercounter cabinet

Solid beechwood 2000 mm, 6 drawers with partial extension, vice can be folded into the undercounter cabinet

## **Execution:**

- Solidly welded steel sheet construction
- Right: Undercounter cabinet with drawers
- Left: Cabinet with built-in ATORN parallel vice, jaw width 100 mm and fold-out HEUER height adjustment device
- Delivered fully assembled