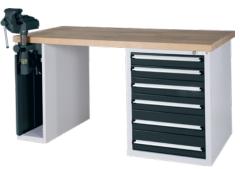

## Workbench, series WGS with undercounter cabinet

Solid beechwood 2000 mm, 6 drawers with partial extension, vice can be folded into the undercounter cabinet

## **Execution:**

- Solidly welded steel sheet construction
- Right: Undercounter cabinet with drawers
- Left: Cabinet with built-in ATORN parallel vice, jaw width 100 mm and fold-out HEUER height adjustment device
- Delivered fully assembled