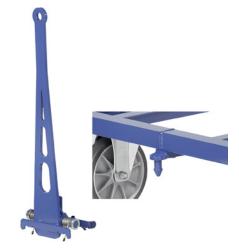

## Coupling set for pallet truck Drawbar with vertical neutral position

## Execution:

- Flat profiled steel drawbar
- Gas compression spring moves drawbar automatically to vertical neutral position
- Robust coupling bolt on the fixed-castor side
- Connection via foot actuation possible