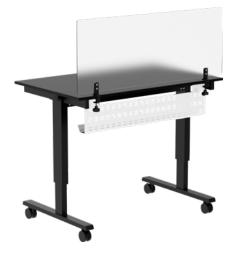

## Desk cable duct in black or white

Suitable for 1200 and 1600 mm wide desks

## Application:

Ideal for cables, multiple plugs and power supplies

## **Execution:**

- The cable duct partially blocks the view under the desk and thus also serves as a visual shield
- Open design, cables can be organised from the back as well as from the sides of the desk
- Completely made of steel with powder coating