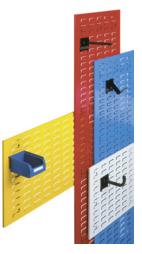

# Slotted panel

### Application:

For attachment to the wall or workbenches.

#### Version:

- 1.25 mm sheet steel with embossed slots
- Edge folded all round and stiffened with support members
- Surface: plastic-coated
- Other colours are deliverable on request: Slate grey RAL 7015; traffic yellow RAL 1023; light blue RAL 5012; jet black RAL 9005
- RasterPlan support elements and tool holder for insertion in slotted panels from no. 50638 730, RasterPlan easy-view storage bins see no. 50638 816-837

| Art. no. | 50638 702         |
|----------|-------------------|
| Design   | Transverse        |
| Height   | 450 mm            |
| Width    | 500 mm            |
| Material | Sheet steel       |
| Colour   | Sky blue RAL 5015 |