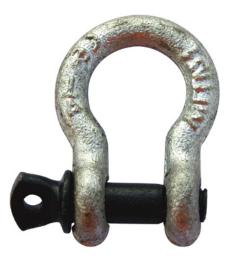

Shackle Welded design with threaded bolts

## Execution:

- Curved design
- High strength
- With threaded bolts
- Small dimensions

#### Advantage:

Lightweight and easy to handle with a high carrying capacity

| Art. no.               | 77174 370   |
|------------------------|-------------|
| Load-carrying capacity | 8500 kg     |
| Bracket diameter       | 25 mm       |
| Bolt diameter          | 28 mm       |
| Interior height        | 95 mm       |
| Width of mouth         | 43 mm       |
| External width         | 93 mm       |
| Internal width         | 68 mm       |
| Surface                | Zinc plated |
| Gross Weight           | 2.314 kg    |
| Product Group          | 775         |