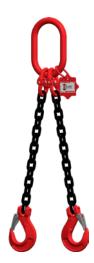

## Attachment chains, quality class 8, 2-stranded Cannot be shortened

## Execution:

- High-strength, hardened and tempered chain, quality class 8
- Complete with safety load hooks