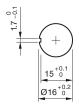

le product. This can differ from your current configuration.

#### Mounting

#### **Front**

Front shape round Front dimension Ø 27 mm

#### **Other Attributes**

Marking Arrows Weight 0.018 kg

#### Operating-/Indication part

Lens material Plastic
Lens colour red
Lens profile Mushroom
Lens illumination illuminative

#### **IP-Rating**

Front protection IP67, IP69K

#### **Connection Method**

Terminal Solder 2.8 x 0.5 mm

#### **Actuator**

Switching action Maintain

#### **Switching element**

Contacts 2 NC

#### **Function**

Emergency stop switch

e a o

# EAO – Your Expert Partner for **Human Machine Interfaces**

### 61-6451.4257 - Emergency-stop switch compact, foolproof EN IEC 60947-5-5

#### **Dimensions**



L1 = Solder/Plug-in terminal 2.8 x 0.5 mm

#### **Mounting cut-outs**



#### Wiring diagram



#### **Component layout**



#### **Additional information**

Twist to unlock clockwise
Position indication ring green
Application as per DIN EN ISO 13850 and EN 60204-1

#### Legend

Switching action: C = Maintained

Stand: 14.11.2017