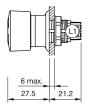

, foolproof EN IEC 60947-5-5



Attention: The preview is based on a sample product. This can differ from your current configuration.

#### Mounting

#### **Front**

Front shape round Front dimension Ø 27 mm

#### **Other Attributes**

Marking Arrows Weight 0.018 kg

#### Operating-/Indication part

Lens material Plastic
Lens colour red
Lens profile Mushroom
Lens illumination illuminative

#### **IP-Rating**

Front protection IP67, IP69K

#### **Connection Method**

Terminal Solder 2.8 x 0.5 mm

#### **Actuator**

Switching action Maintain

#### **Switching element**

Contacts 2 NC

#### **Function**

Emergency stop switch

e a o

# EAO – Your Expert Partner for **Human Machine Interfaces**

### 61-6451.4257 - Emergency-stop switch compact, foolproof EN IEC 60947-5-5

#### **Dimensions**



L1 = Solder/Plug-in terminal 2.8 x 0.5 mm

#### **Mounting cut-outs**



#### Wiring diagram



#### **Component layout**



#### **Additional information**

Twist to unlock clockwise
Position indication ring green
Application as per DIN EN ISO 13850 and EN 60204-1

#### Legend

Switching action: C = Maintained

Stand: 14.11.2017