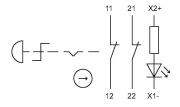

#### Wiring diagram

#### **Component layout**

#### Legend

Switching action: C = Maintained

Stand: 14.11.2017