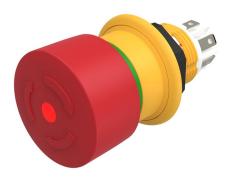

#### **Front**

Front shape round Front dimension Ø 27 mm

#### Operating-/Indication part

Lens material Plastic
Lens colour red
Lens profile Mushroom
Lens illumination illuminative

#### **Actuator**

Switching action Maintain

#### **Function**

Emergency stop switch

e a o