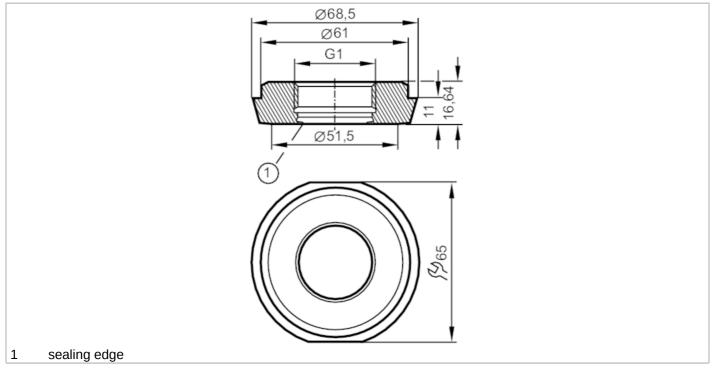

## Process adapter hygienic pipe fitting

ADAPT IFM-DIN11851 DN50/2"

## EC 1935/2004 FCM FDA

| Application                                       |       |                                                                                                               |
|---------------------------------------------------|-------|---------------------------------------------------------------------------------------------------------------|
| Pressure rating                                   | [bar] | 25                                                                                                            |
| Tests / approvals                                 |       |                                                                                                               |
| Pressure Equipment Directive                      |       | A possible classification to PED depends on the application and has to be carried out by the user / operator. |
| Safety instructions                               |       | The compatibility between medium and product material has to be checked in all applications.                  |
| Mechanical data                                   |       |                                                                                                               |
| Weight                                            | [g]   | 353                                                                                                           |
| Materials                                         |       | stainless steel (1.4435 / 316L)                                                                               |
| Sensor connection                                 |       | G 1 external thread Aseptoflex Vario                                                                          |
| Process connection                                |       | hygienic pipe fitting DN50 (2") DIN 11851                                                                     |
| Surface characteristics Ra/Rz of the wetted parts |       | 0.4 / 4                                                                                                       |
| Sealing                                           |       | metal to metal                                                                                                |
| Hygienic equipment class to DIN 11866             |       | H4                                                                                                            |
| Remarks                                           |       |                                                                                                               |
| Pack quantity                                     |       | 1 pcs.                                                                                                        |