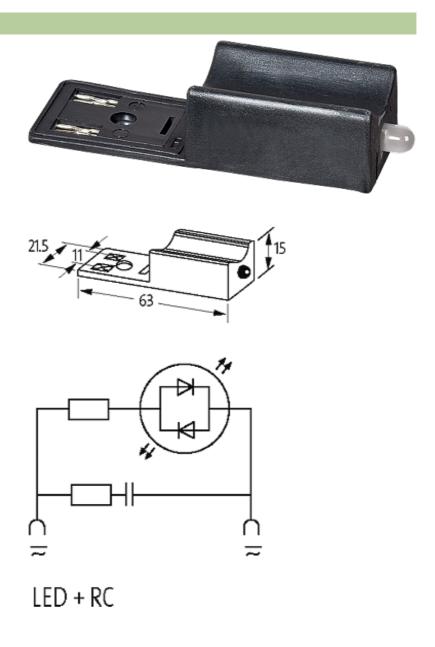

## VALVE PLUG SUPPRESSOR FORM BI - 11MM 90°

RC and LED, 230VAC/DC/10VA/W

230 V AC/DC RC + LED

Remove plug gasket when fitting adapter. Other LED colors on request. Note PIN arrangement (PE at cable outlet of connector). 180° turned version on request.

## Illustration

Product may differ from Image

## **Technical Data**

stay connected

| LED display            | (yellow opac)                                                         |
|------------------------|-----------------------------------------------------------------------|
| Contact material       | Silvered bronze                                                       |
| Material               | Polyamide black, flame retardant, temperature resistance up to 130 °C |
| Switch off delay time  | max. 20 ms                                                            |
| Switch off peak        | max. 300 V                                                            |
| Max. power (W)         | max. 10 W(VA)                                                         |
| General data           |                                                                       |
| Temperature range      | -20+60 °C                                                             |
| Dimensions H × W × D   | 15×63×21.5 mm                                                         |
| Commercial data        |                                                                       |
| country of origin      | CZ                                                                    |
| customs tariff number  | 85363010                                                              |
| minimum order quantity | 1                                                                     |