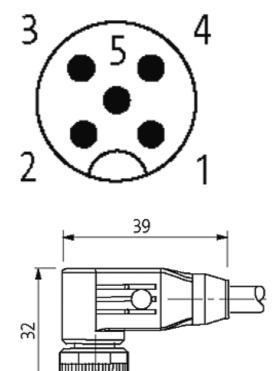

## Illustration

|              | <u>-</u> | brown (   | (+)      |  |
|--------------|----------|-----------|----------|--|
| . 2          | _        | white (   | (N/C)    |  |
| į ′,         | _ i      | ị j black | (N/O)    |  |
| <sup>4</sup> |          |           |          |  |
|              | i        |           |          |  |
| į            | į        | į į       |          |  |
| i<br>i 3     | , !      | blue (-   | blue (–) |  |
| -            | 7        | gn/ye     | (gray)   |  |
| 5            |          | <u>ii</u> |          |  |
|              |          | shield    |          |  |

## **Female**

Product may differ from Image