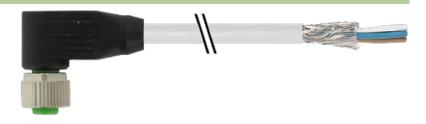

## M12 FEMALE 90° SHIELDED

PVC 5X0.34 shielded GRAY, 20m

M12 Female 90° 5-pole, shielded

Plastic housings with good resistance against chemicals and oils. The resistance to aggressive media should be individually tested for your application. Further details on request. Further cable lengths on request.