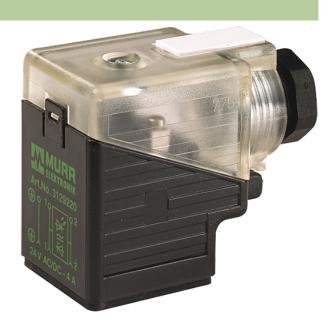

## SVS VALVE PLUG FORM A 18MM FIELD-WIREABLE

24...230V LED M16x1.5

Form A (18 mm) for pressure switch 24...230 V AC/DC LED yellow (3) metric

Plastic housings with good resistance against chemicals and oils. The resistance to aggressive media should be individually tested for your application. Further details on request.

#### Illustration

stay connected

Height: 41 mm

Product may differ from Image