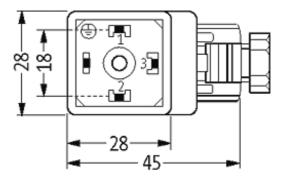

## SVS VALVE PLUG FORM A 18MM FIELD-WIREABLE

24...230V LED M16x1.5

Form A (18 mm) for pressure switch 24...230 V AC/DC LED yellow (3) metric

Plastic housings with good resistance against chemicals and oils. The resistance to aggressive media should be individually tested for your application. Further details on request.

#### Illustration

stay connected

Height: 41 mm

Product may differ from Image

## Form

29361

| Technical Data                 |                                                    |
|--------------------------------|----------------------------------------------------|
| Operating voltage              | 24230 V AC/DC                                      |
| Operating current per contact  | max. 4 A                                           |
| Sealing range (cable diameter) | 510 mm                                             |
| Locking of ports               | M3 (recommended torque 0.4 Nm)                     |
| Compression gland              | M16 × 1.5 mm                                       |
| Protection                     | IP65 inserted and tightened (EN 60529), with gland |
| General data                   |                                                    |
| Temperature range              | -20+60 °C                                          |
| Commercial data                |                                                    |
| country of origin              | CZ                                                 |
| customs tariff number          | 85366990                                           |
| minimum order quantity         | 1                                                  |