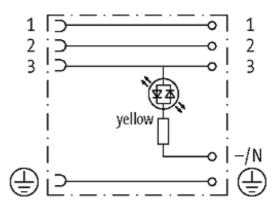

## SVS VALVE PLUG FORM A 18MM FIELD-WIREABLE

24...230V LED M16x1.5

Form A (18 mm) for pressure switch 24...230 V AC/DC LED yellow (3) metric

Plastic housings with good resistance against chemicals and oils. The resistance to aggressive media should be individually tested for your application. Further details on request.

## Form

29361

| Technical Data                 |                                                    |
|--------------------------------|----------------------------------------------------|
| Operating voltage              | 24230 V AC/DC                                      |
| Operating current per contact  | max. 4 A                                           |
| Sealing range (cable diameter) | 510 mm                                             |
| Locking of ports               | M3 (recommended torque 0.4 Nm)                     |
| Compression gland              | M16 × 1.5 mm                                       |
| Protection                     | IP65 inserted and tightened (EN 60529), with gland |
| General data                   |                                                    |
| Temperature range              | -20+60 °C                                          |
| Commercial data                |                                                    |
| country of origin              | CZ                                                 |
| customs tariff number          | 85366990                                           |
| minimum order quantity         | 1                                                  |