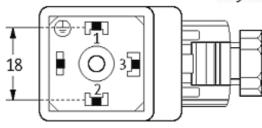

## SVS VALVE PLUG FORM A 18MM FIELD-WIREABLE

24...230V LED M16x1.5

Form A (18 mm) for pressure switch 24...230 V AC/DC LED yellow (3) metric

Plastic housings with good resistance against chemicals and oils. The resistance to aggressive media should be individually tested for your application. Further details on request.

## Form

29361

| Technical Data                 |                                                    |
|--------------------------------|----------------------------------------------------|
| Operating voltage              | 24230 V AC/DC                                      |
| Operating current per contact  | max. 4 A                                           |
| Sealing range (cable diameter) | 510 mm                                             |
| Locking of ports               | M3 (recommended torque 0.4 Nm)                     |
| Compression gland              | M16 × 1.5 mm                                       |
| Protection                     | IP65 inserted and tightened (EN 60529), with gland |
| General data                   |                                                    |
| Temperature range              | -20+60 °C                                          |
| Commercial data                |                                                    |
| country of origin              | CZ                                                 |
| customs tariff number          | 85366990                                           |
| minimum order quantity         | 1                                                  |