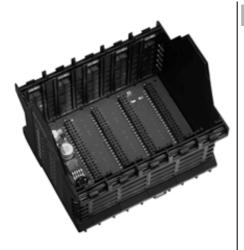

## SB4 Housing 3

Empty housing for Evaluation unit SB4

### **Features**

· Housing of the SafeBox with backplane for completion