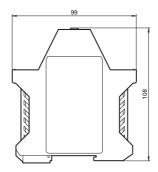

# **Dimensions**

| Technical data            |                |
|---------------------------|----------------|
| General specifications    |                |
| Approvals                 | TÜV, cULus     |
| Mechanical specifications |                |
| Material                  | Polyamide (PA) |

# Model number

| Number of plug-in stations | Description   | Housing width (mm) |
|----------------------------|---------------|--------------------|
| 2                          | SB4 Housing 2 | 45.2               |
| 3                          | SB4 Housing 3 | 67.8               |
| 4                          | SB4 Housing 4 | 90.4               |
| 5                          | SB4 Housing 5 | 113.0              |
| 6                          | SB4 Housing 6 | 135.6              |
| 7                          | SB4 Housing 7 | 158.2              |
| 8                          | SB4 Housing 8 | 180.8              |