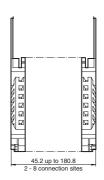

# Model number

| Number of plug-in stations | Description   | Housing width (mm) |
|----------------------------|---------------|--------------------|
| 2                          | SB4 Housing 2 | 45.2               |
| 3                          | SB4 Housing 3 | 67.8               |
| 4                          | SB4 Housing 4 | 90.4               |
| 5                          | SB4 Housing 5 | 113.0              |
| 6                          | SB4 Housing 6 | 135.6              |
| 7                          | SB4 Housing 7 | 158.2              |
| 8                          | SB4 Housing 8 | 180.8              |