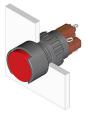

#### 51-131.0252 - Illuminated pushbutton actuator

Attention: The preview is based on a sample product. This can differ from your current configuration.

Mounting

 $\begin{array}{ll} \mbox{Mounting cut-out} & \mbox{$\varnothing$ 16 mm} \\ \mbox{Design} & \mbox{raised} \end{array}$ 

**Front** 

Front dimension Ø 18 mm
Front shape round
Front bezel colour black
Front bezel material Plastic

Other Attributes

Weight 0,006 kg

Operating-/Indication part

Lens illumination illuminative

**IP-Rating** 

Front protection IP65

**Connection Method** 

Terminal Solder

**Actuator** 

Switching action Momentary
Housing colour black
Housing material Plastic

Switching element

Switching system Snap-action switching element

5 A

Contacts 1 NC + 1 NO

Switching current

Contact material

Switching voltage 250 V AC

**Function** 

Illuminated pushbutton

eao 🔳