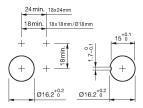

raised} \end{array}$ 

**Front** 

Front dimension Ø 18 mm
Front shape round
Front bezel colour black
Front bezel material Plastic

Other Attributes

Weight 0,006 kg

Operating-/Indication part

Lens illumination illuminative

**IP-Rating** 

Front protection IP65

**Connection Method** 

Terminal Solder

**Actuator** 

Switching action Momentary
Housing colour black
Housing material Plastic

Switching element

Switching system Snap-action switching element

5 A

Contacts 1 NC + 1 NO

Switching current

Contact material

Switching voltage 250 V AC

**Function** 

Illuminated pushbutton

eao 🔳

# EAO – Your Expert Partner for **Human Machine Interfaces**

## 51-131.0252 - Illuminated pushbutton actuator

#### **Dimensions**



H = Universal terminal 2.0 x 0.5 mm

### **Mounting cut-outs**



## Wiring diagram



### Legend

Contacts: NC = Normally closed, NO = Normally open Switching action: B = Momentary