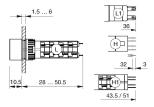

ng cut-out} & \mbox{$\varnothing$ 16 mm} \\ \mbox{Design} & \mbox{raised} \end{array}$ 

**Front** 

Front dimension Ø 18 mm
Front shape round
Front bezel colour black
Front bezel material Plastic

Other Attributes

Weight 0,006 kg

Operating-/Indication part

Lens illumination illuminative

**IP-Rating** 

Front protection IP65

**Connection Method** 

Terminal Solder

**Actuator** 

Switching action Momentary
Housing colour black
Housing material Plastic

Switching element

Switching system Snap-action switching element

5 A

Contacts 1 NC + 1 NO

Switching current

Contact material

Switching voltage 250 V AC

**Function** 

Illuminated pushbutton

eao 🔳

# EAO – Your Expert Partner for **Human Machine Interfaces**

## 51-131.0252 - Illuminated pushbutton actuator

#### **Dimensions**



H = Universal terminal 2.0 x 0.5 mm

### **Mounting cut-outs**



## Wiring diagram



### Legend

Contacts: NC = Normally closed, NO = Normally open Switching action: B = Momentary