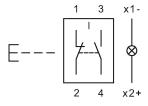

## Wiring diagram

### Legend

Contacts: NC = Normally closed, NO = Normally open Switching action: B = Momentary