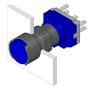

#### 61-1210.0 - Illuminated pushbutton actuator

Attention: The preview is based on a sample product. This can differ from your current configuration.

#### **Front**

Front dimension Ø 18 mm
Front shape round
Front bezel colour black
Front bezel material Plastic

#### **Function**

Illuminated pushbutton

eao 🔳