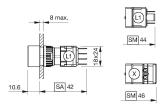

r Expert Partner for **Human Machine Interfaces**

# 61-1210.0 - Illuminated pushbutton actuator

#### 61-1210.0 - Illuminated pushbutton actuator



Attention: The preview is based on a sample product. This can differ from your current configuration.

#### Mounting

#### **Front**

Front dimension Ø 18 mm
Front shape round
Front bezel colour black
Front bezel material Plastic

#### Other Attributes

Weight 0,005 kg

### Operating-/Indication part

Lens illumination illuminative

#### **IP-Rating**

Front protection IP65

#### **Actuator**

Housing material Plastic
Housing colour black
Switching action Maintain

#### **Function**

Illuminated pushbutton

eao 🔳

# EAO – Your Expert Partner for **Human Machine Interfaces**

# 61-1210.0 - Illuminated pushbutton actuator

#### **Dimensions**



L1 = Solder/Plug-in terminal 2.8 x 0.5 mm

## **Mounting cut-outs**



L1 = Solder/Plug-in terminal 2.8 x 0.5 mm

#### Wiring diagram



### Legend

Switching action: C = Maintained