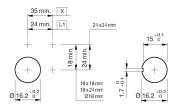

nated pushbutton actuator

#### 61-1210.0 - Illuminated pushbutton actuator



Attention: The preview is based on a sample product. This can differ from your current configuration.

#### Mounting

#### **Front**

Front dimension Ø 18 mm
Front shape round
Front bezel colour black
Front bezel material Plastic

#### Other Attributes

Weight 0,005 kg

### Operating-/Indication part

Lens illumination illuminative

#### **IP-Rating**

Front protection IP65

#### **Actuator**

Housing material Plastic
Housing colour black
Switching action Maintain

#### **Function**

Illuminated pushbutton

eao 🔳

# EAO – Your Expert Partner for **Human Machine Interfaces**

# 61-1210.0 - Illuminated pushbutton actuator

#### **Dimensions**



L1 = Solder/Plug-in terminal 2.8 x 0.5 mm

## **Mounting cut-outs**



L1 = Solder/Plug-in terminal 2.8 x 0.5 mm

#### Wiring diagram



### Legend

Switching action: C = Maintained