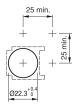

#### **Mounting cut-outs**

#### **Additional information**

Pitch of the front plate mounting holes must agree with the printed circuit board holes  $\emptyset$  3.5

For the round front bezel sets the anti-twist ring is part of the sales-package