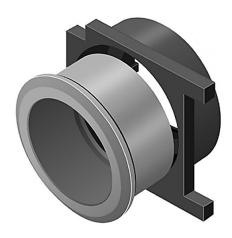

### 61-9932.10 - Front bezel set for keylock switch, flush design

## 61-9932.10 - Front bezel set for keylock switch, flush design

Attention: The preview is based on a sample product. This can differ from your current configuration.

#### Mounting