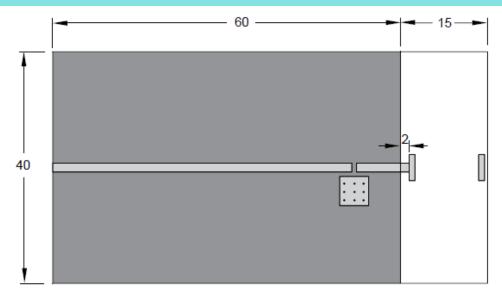

# REFERENCE DESIGN OF EVALUATION BOARD

Unit: mm

### Outlook and dimension of evaluation board

Details of soldering Pad

**Description**: 1204 915MHz Chip Antenna

PART NUMBER: ANT1204LL05R0915A