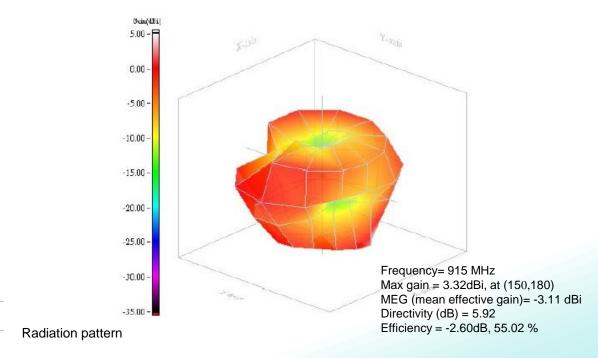

ing Heats** 

NOTE

### **MECHANICAL DRAWING**

|        | Dimension       |  |
|--------|-----------------|--|
| L (mm) | 12.1 ±0.20      |  |
| W (mm) | 4.10 ±0.20      |  |
| T (mm) | 1.60 ±0.20      |  |
| A (mm) | $0.85 \pm 0.35$ |  |



| Terminal name | Function        |  |
|---------------|-----------------|--|
| W             | Feeding Point   |  |
| L             | Soldering Point |  |

<sup>1.</sup> The specification is defined on Pulse evaluation board



Description: 1204 915MHz Chip Antenna

PART NUMBER: ANT1204LL05R0915A

# REFERENCE DESIGN OF EVALUATION BOARD



Unit: mm

### Outlook and dimension of evaluation board



Details of soldering Pad



**Description**: 1204 915MHz Chip Antenna

PART NUMBER: ANT1204LL05R0915A

### **ELECTRICAL PERFORMANCES**



#### Return loss



In the effort to improve our products, we reserve the right to make changes judged to be necessary. CONFIDENTIAL AND PROPRIETARY INFORMATION



**Description**: 1204 915MHz Chip Antenna

PART NUMBER: ANT1204LL05R0915A

# **REVISION HISTORY**

Revision Date Description Oct. 14, 2020 Version 1 - New issue