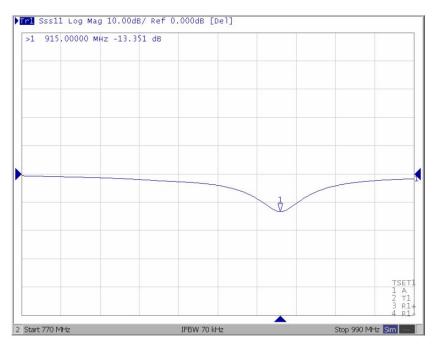

### **ELECTRICAL PERFORMANCES**

#### Return loss

In the effort to improve our products, we reserve the right to make changes judged to be necessary. CONFIDENTIAL AND PROPRIETARY INFORMATION

**Description**: 1204 915MHz Chip Antenna

PART NUMBER: ANT1204LL05R0915A