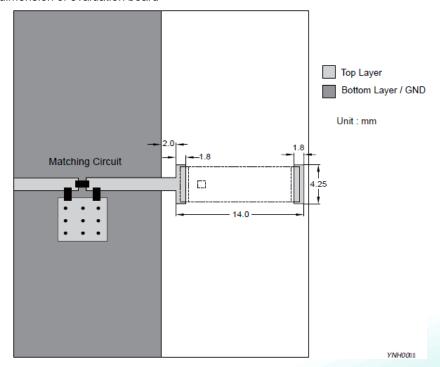

# REFERENCE DESIGN OF EVALUATION BOARD

Unit: mm

### Outlook and dimension of evaluation board

Details of soldering Pad

**Description**: 1204 915MHz Chip Antenna

PART NUMBER: ANT1204LL05R0915A