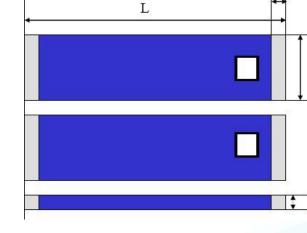

### **MECHANICAL DRAWING**

|        | Dimension       |  |
|--------|-----------------|--|
| L (mm) | 12.1 ±0.20      |  |
| W (mm) | 4.10 ±0.20      |  |
| T (mm) | 1.60 ±0.20      |  |
| A (mm) | $0.85 \pm 0.35$ |  |

| Terminal name | Function        |  |
|---------------|-----------------|--|
| W             | Feeding Point   |  |
| L             | Soldering Point |  |

<sup>1.</sup> The specification is defined on Pulse evaluation board