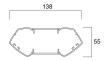

## **TECHNICAL DRAWINGS**

# Unity II UNITY2 1.2M 3K DALI EM WHT 2093084

| Housing                                 | Aluminium                              |
|-----------------------------------------|----------------------------------------|
| Mount                                   | Suspended                              |
| Environment                             | Internal                               |
| General application                     | Education, Hospitality, Office, Retail |
| Performance ambient temperature Tq (°C) | 25                                     |
| ETIM Class                              | EC001743                               |
| Warranty                                | 5 years                                |
| Optical data                            |                                        |
| Fixture luminous flux (lm)              | 3251                                   |
| Luminaire efficacy (lm/W)               | 90                                     |
| LOR (%)                                 | 100                                    |
| Colour temperature (K)                  | 3000                                   |
| Light colour                            | Warm White                             |
| CRI (Ra)                                | 80                                     |
| Colour Consistency (SDCM)               | 3                                      |
| Adjustable chromaticity                 | N                                      |
| Glare control                           | < 19                                   |
| Photobiological Risk Group              | RG0                                    |
| Luminous flux (emergency) (lm)          | 119                                    |
| Emergency duration (h)                  | 3                                      |
|                                         |                                        |
| Electrical data                         |                                        |
| Total power consumption (W)             | 36                                     |
| Mains voltage (V)                       | 220-240V                               |
| Lamp power factor                       | 0.95                                   |
| Electrical protection                   | Class I                                |
| Control gear type                       | Electronic ballast                     |
| Transformer required                    | Yes                                    |
| Dimmable                                | Yes                                    |
| Dimming method                          | DALI                                   |
| Minimum dimming level (%)               | 1<br>1050                              |
| Drive current (mA)                      | 13                                     |
| Max. Luminaires per 16A C Breaker       | 13                                     |
| Physical data                           |                                        |
| Housing colour                          | White                                  |
| IP rating                               | IP20                                   |
| Diffuser finish                         | Diffuse                                |
| Diffuser material                       | PC Polycarbonate                       |
| Reflector finish                        | Other                                  |
| Nominal Product Length (mm)             | 1200                                   |
| Nominal Product Width (mm)              | 138                                    |
| Nominal Product Height (mm)             | 54.5                                   |
| Weight (kg)                             | 3.32                                   |
| Packaging                               |                                        |
| Single packaging type                   | Carton                                 |
| and brankaging type                     | J 3                                    |