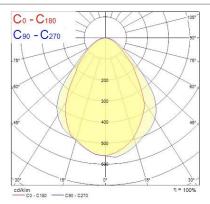

| Carton                                 |
| and brankaging type                     | J 3                                    |

# Unity II UNITY2 1.2M 3K DALI EM WHT 2093084

| Product EAN number                    | 5025768930845  |
|---------------------------------------|----------------|
| Packaging single length / height (cm) | 132.0          |
| Packaging single width (cm)           | 23.0           |
| Packaging single depth (cm)           | 9.0            |
| DUN14 (outer)                         | 05025768930845 |
| Units per outer package               | 1              |
| Packaging outer length / height (cm)  | 132.0          |
| Packaging outer width (cm)            | 23.0           |
| Packaging outer depth (cm)            | 9.0            |

## **PHOTOMETRY**







## **TECHNICAL DRAWINGS**