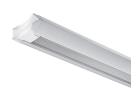

## Unity II UNITY2 1.2M 3K DALI EM WHT 2093084

#### **Product features**

Suspended modular LED linear system with integrated emergency, compact and minimalist design, UGR<19, micro-prismatic diffuser, 1.2m length, DALI dimmable, 3000K, direct and indirect distribution - 70% downward and 30% upwards, 3251LM, 36W, 90lm/W, driver current:1050mA, CRI80, 3 step MacAdam Elipse, RAL9016, IP20, 220-240V, 60,000hrs (L90B10), energy class:A++. A+. A.