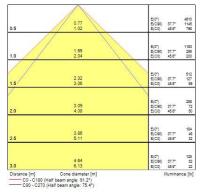

| Carton                                 |
| and brankaging type                     | J 3                                    |

# Unity II UNITY2 1.2M 3K DALI EM WHT 2093084

| Product EAN number                    | 5025768930845  |
|---------------------------------------|----------------|
| Packaging single length / height (cm) | 132.0          |
| Packaging single width (cm)           | 23.0           |
| Packaging single depth (cm)           | 9.0            |
| DUN14 (outer)                         | 05025768930845 |
| Units per outer package               | 1              |
| Packaging outer length / height (cm)  | 132.0          |
| Packaging outer width (cm)            | 23.0           |
| Packaging outer depth (cm)            | 9.0            |

## **PHOTOMETRY**







## **TECHNICAL DRAWINGS**