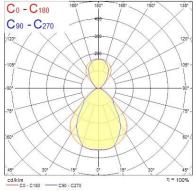

## **PHOTOMETRY**

#### **Product features**

Suspended modular LED linear system with integrated emergency, compact and minimalist design, UGR<19, micro-prismatic diffuser, 1.2m length, DALI dimmable, 3000K, direct and indirect distribution - 70% downward and 30% upwards, 3251LM, 36W, 90lm/W, driver current:1050mA, CRI80, 3 step MacAdam Elipse, RAL9016, IP20, 220-240V, 60,000hrs (L90B10), energy class:A++. A+. A.