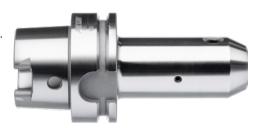

# Weldon surface chucks

# Application

For clamping tools with straight shank and clamping surface in accordance with DIN 1835 B.

- Alloyed case-hardened steel with tensile strength at the core of at least 950 N/mm2
- $\blacksquare$  Case-hardened HRc 60  $\pm$  2 (HV 700  $\pm$  50), hardness depth 0.8 mm  $\pm$  0.2 mm
- Taper angle tolerance quality < AT3 in accordance with DIN 7187 and DIN 2080
- All functional surfaces machined
- With Balluff chip hole

# Delivery

Supplied with clamping screw

| Art. no.            | 23157 621       |
|---------------------|-----------------|
| Tool holding device | HSK 63          |
| Clamping diameter   | 14 mm           |
| Projecting length   | 100 mm          |
| Length              | 74 mm           |
| Outer diameter      | 45 mm           |
| Coolant supply      | Internal axial  |
| Balancing quality   | G 2.5 at 25 rpm |