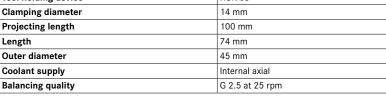

# Delivery

Supplied with clamping screw

| Art. no.            | 23157 621       |
|---------------------|-----------------|
| Tool holding device | HSK 63          |
| Clamping diameter   | 14 mm           |
| Projecting length   | 100 mm          |
| Length              | 74 mm           |
| Outer diameter      | 45 mm           |
| Coolant supply      | Internal axial  |
| Balancing quality   | G 2.5 at 25 rpm |