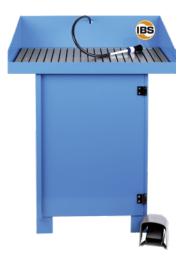

## IBS part cleaning device type G-50-I Including cleaner

## Version:

- Industrial-version device
- Closed, compact design
- 150 kg carrying capacity
- including cleaner
- GS-tested in this combination

## Delivery:

Part cleaning device, pump, brush and cleaner.

| Art. no.               | 50058 045     |
|------------------------|---------------|
| Width                  | 800 mm        |
| Height                 | 1100 mm       |
| Working height         | 895 mm        |
| Working surface width  | 790 mm        |
| Working surface depth  | 490 mm        |
| Load-carrying capacity | 150 kg        |
| Suitable for container | 50 litres     |
| Container connection   | Top plug      |
| Operating voltage      | 230 V/AC/DC   |
| Colour                 | Blue          |
| Design                 | With Purgasol |