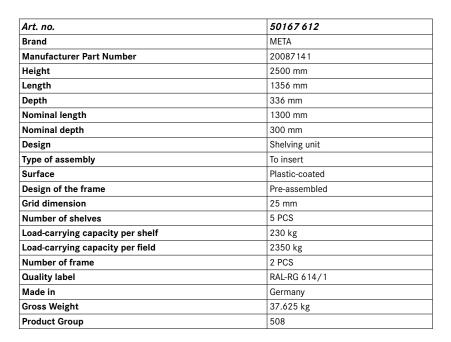

# Shelf boltless rack, single-row

Plastic-coated RAL 7035

#### Execution

- Shelves height-adjustable in increments of 25 mm for variable adaptation to stored goods
- Shelves with a 50 mm hole grid to accommodate accessories, shelf edge height 40 mm
- For technical reasons, depth reinforcements are always zinc plated, even with coated frames
- Basic rack planning dimensions: Nominal length + 56 mm, nominal depth + 36 mm
- With dismantled or pre-assembled frame