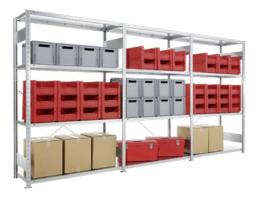

# Shelf boltless rack, single-row

Plastic-coated RAL 7035

### Application:

Universal shelving system for all storage applications, quick setup or conversion through simple plugging of the shelves, can be assembled without tools