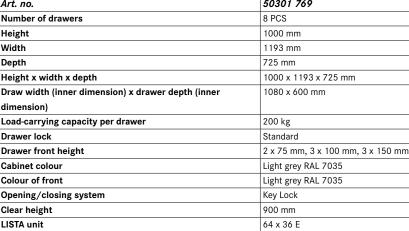

| Art. no.                                           | 50301 769                         |
|----------------------------------------------------|-----------------------------------|
| Number of drawers                                  | 8 PCS                             |
| Height                                             | 1000 mm                           |
| Width                                              | 1193 mm                           |
| Depth                                              | 725 mm                            |
| Height x width x depth                             | 1000 x 1193 x 725 mm              |
| Draw width (inner dimension) x drawer depth (inner | 1080 x 600 mm                     |
| dimension)                                         |                                   |
| Load-carrying capacity per drawer                  | 200 kg                            |
| Drawer lock                                        | Standard                          |
| Drawer front height                                | 2 x 75 mm, 3 x 100 mm, 3 x 150 mm |
| Cabinet colour                                     | Light grey RAL 7035               |
| Colour of front                                    | Light grey RAL 7035               |
| Opening/closing system                             | Key Lock                          |
| Clear height                                       | 900 mm                            |
| LISTA unit                                         | 64 x 36 E                         |