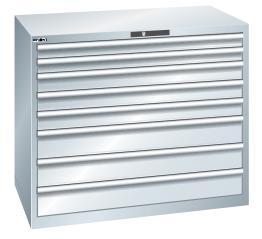

### Version:

- All drawers with full extension
- Individual drawer lock as standard feature to prevent the cabinet from tipping over
- Perforated, slotted drawers provide a secure hold
- Very robust construction for a wide variety of applications and very demanding requirements

## Advantage:

- Optimum wall height to keep items from falling out and getting lost
- Folding handle strips for simple, clean and protected labelling
- High quality made in Germany and Swiss-made
- Runs perfectly smoothly and easily due to the lack of crossbars on the differential extension slide
- Full extension clear overview and optimal access