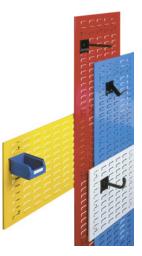

## Slotted panel

### Application:

For attachment to the wall or workbenches.

#### Version:

- 1.25 mm sheet steel with embossed slots
- Edge folded all round and stiffened with support members
- Surface: plastic-coated
- Other colours are deliverable on request: Slate grey RAL 7015; traffic yellow RAL 1023; light blue RAL 5012; jet black RAL 9005
- RasterPlan support elements and tool holder for insertion in slotted panels from no. 50638 730, RasterPlan easy-view storage bins see no. 50638 816-837