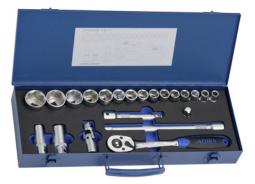

## Socket wrench set, 22 pieces 1/2" square drive 125 DIN 3120

## Delivery

In powder-coated steel case with polyethylene foam inlay

| Art. No.                               | 58574 021                                        |
|----------------------------------------|--------------------------------------------------|
| Tip type                               | Outer hexagon                                    |
| Drive                                  | 1/2 inch                                         |
| Number of pieces in assortment/set     | 22 PCS                                           |
| Sockets with hexagon-head tip provided | 10 mm, 11 mm, 12 mm, 13 mm, 14 mm, 15 mm, 16 mm, |
|                                        | 17 mm, 18 mm, 19 mm, 22 mm, 24 mm, 27 mm, 30 mm, |
|                                        | 32 mm                                            |
| Ratchets provided                      | 1/2-inch square                                  |
| Extensions provided                    | 125 mm, 250 mm                                   |
| Cardan joints provided                 | 75 mm                                            |