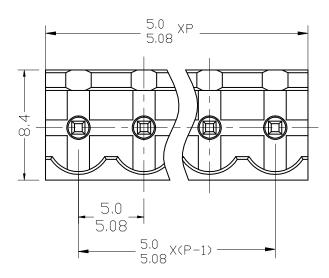

## **Specifications**

Pitch: Type: Poles: Rated Voltage: Rated Current: Operational Temperature: Withstand Voltage: Insulation Resistance: Wave Soldering: Hand Soldering: 5.08mm Vertical, open-ended 2 to 12 300V 15A -40°C to +105°C 2500V AC for 60s 500MΩ at 500V DC 260°C for 5s 350°C for 10s

## 5.08mm Top Header Open 15A Terminal Blocks

| Order<br>Code | Poles | Order<br>Code | Poles |
|---------------|-------|---------------|-------|
| 21-2856       | 2     | 21-2941       | 8     |
| 21-2857       | 3     | 21-2942       | 9     |
| 21-2858       | 4     | 21-2862       | 10    |
| 21-2859       | 5     | 21-2943       | 11    |
| 21-2860       | 6     | 21-2944       | 12    |
| 21-2940       | 7     |               |       |