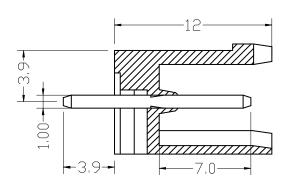

## **Specifications**

Pitch: Type: Poles: Rated Voltage: Rated Current: Operational Temperature: Withstand Voltage: Insulation Resistance: Wave Soldering: Hand Soldering: 5.08mm Vertical, open-ended 2 to 12 300V 15A -40°C to +105°C 2500V AC for 60s 500MΩ at 500V DC 260°C for 5s 350°C for 10s

## 5.08mm Top Header Open 15A Terminal Blocks

| Order<br>Code | Poles | Order<br>Code | Poles |
|---------------|-------|---------------|-------|
| 21-2856       | 2     | 21-2941       | 8     |
| 21-2857       | 3     | 21-2942       | 9     |
| 21-2858       | 4     | 21-2862       | 10    |
| 21-2859       | 5     | 21-2943       | 11    |
| 21-2860       | 6     | 21-2944       | 12    |
| 21-2940       | 7     |               |       |