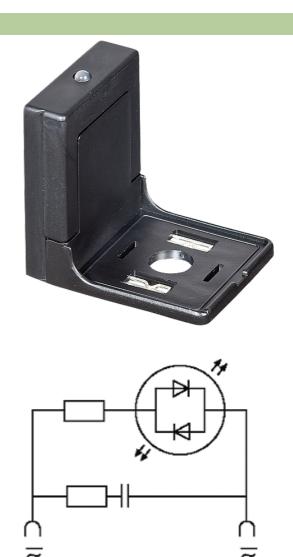

## **VALVE PLUG SUPPRESSOR FORM A - 18MM**

RC and LED, 230VAC/DC/10VA/W

230 V AC/DC RC + LED

Remove plug gasket when fitting adapter. Other LED colors on request.

## Illustration

stay connected

## Product may differ from Image

| Technical Data         |                                                                       |
|------------------------|-----------------------------------------------------------------------|
| LED display            | (yellow opac)                                                         |
| Contact material       | Silvered bronze                                                       |
| Material               | Polyamide black, flame retardant, temperature resistance up to 130 °C |
| Switch off peak        | max. 300 V                                                            |
| Switch off delay time  | max. 20 ms                                                            |
| Max. power (W)         | max. 10 W(VA)                                                         |
| General data           |                                                                       |
| Temperature range      | -20+60 °C                                                             |
| Dimensions H × W × D   | 37×45×30 mm                                                           |
| Commercial data        |                                                                       |
| country of origin      | CZ                                                                    |
| customs tariff number  | 85363010                                                              |
| minimum order quantity | 1                                                                     |