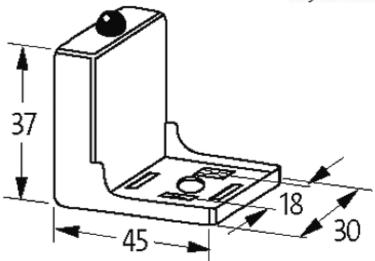

## Product may differ from Image

| Technical Data         |                                                                       |
|------------------------|-----------------------------------------------------------------------|
| LED display            | (yellow opac)                                                         |
| Contact material       | Silvered bronze                                                       |
| Material               | Polyamide black, flame retardant, temperature resistance up to 130 °C |
| Switch off peak        | max. 300 V                                                            |
| Switch off delay time  | max. 20 ms                                                            |
| Max. power (W)         | max. 10 W(VA)                                                         |
| General data           |                                                                       |
| Temperature range      | -20+60 °C                                                             |
| Dimensions H × W × D   | 37×45×30 mm                                                           |
| Commercial data        |                                                                       |
| country of origin      | CZ                                                                    |
| customs tariff number  | 85363010                                                              |
| minimum order quantity | 1                                                                     |