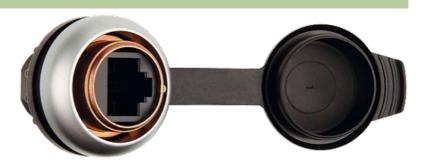

## MSDD INSTALLATION SOCKET RJ45 BU/BU

Pass-through

1 × RJ45, 8-pole metal, CAT5e (female/female)

## Illustration

Product may differ from Image