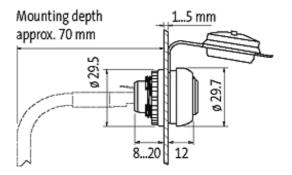

## **Approvals**

| Technical Data         |                                                                                                     |  |
|------------------------|-----------------------------------------------------------------------------------------------------|--|
| Operating voltage      | 24 V AC                                                                                             |  |
| Operating current      | max. 1.5 A                                                                                          |  |
| Specification          | SUB-D: (DIN 41652/IEC 60807-1); RJ45: CAT5e (100 MHz - Mbit/s); USB: 2.0/Type 2dB (max. 480 Mbit/s) |  |
| Mounting depth mounted | approx. 19 mm                                                                                       |  |
| General data           |                                                                                                     |  |
| Shielded               | yes                                                                                                 |  |
| Protection             | IP65                                                                                                |  |
| Dimensions H × W × D   | 29.5×29.5×29 mm                                                                                     |  |
| Cut-out                | Ø 22.5 mm                                                                                           |  |